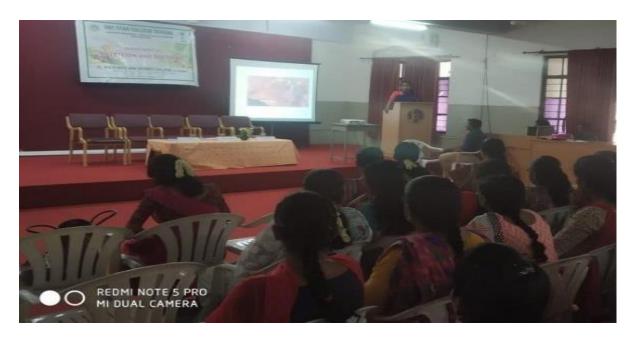

### 3. Photo

Students engaged in creating awareness Sukanya Samriddhi Yojana scheme to the public on 27.07.2019

(An Autonomous Institution, Affiliated to Bharathiar University, Coimbatore)
Approved by Government of Tamil Nadu and Accredited by NAAC with 'A' Grade (2ndCycle)
Dr. N.G.P. – Kalapatti Road, Coimbatore-641048, Tamil Nadu, India
Web: www.drngpasc.ac.in |Email: info@drngpasc.ac.in | Phone: +91-422-2369100

NAAC 3<sup>rd</sup> Cycle

Students engaged in creating awareness Sukanya Samriddhi Yojana scheme to the public on 27.07.2019

(An Autonomous Institution, Affiliated to Bharathiar University, Coimbatore)
Approved by Government of Tamil Nadu and Accredited by NAAC with 'A' Grade (2nd Cycle)
Dr. N.G.P. – Kalapatti Road, Coimbatore-641048, Tamil Nadu, India
Web: www.drngpasc.ac.in |Email: info@drngpasc.ac.in | Phone: +91-422-2369100