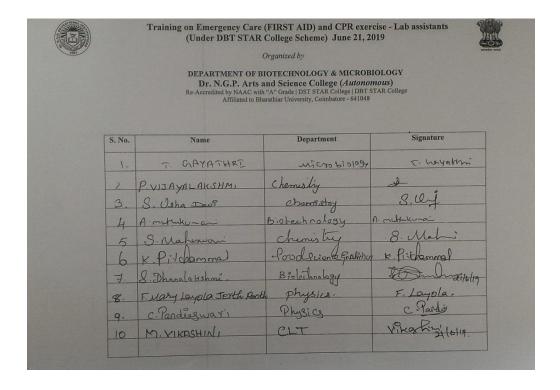

### 5. Attendance

| S.N<br>O | ROLL NO  | STUDENT NAME     |
|----------|----------|------------------|
| 1        | 171CM001 | Abinaya K        |
| 2        | 171CM002 | Abinaya L        |
| 3        | 171CM004 | Asarudeen J      |
| 4        | 171CM005 | Ashwini U        |
| 5        | 171CM009 | Deena Dayalan.R  |
| 6        | 171CM010 | Devika G         |
| 7        | 171CM013 | Divya P          |
| 8        | 171CM014 | Divyaprabha U    |
| 9        | 171CM017 | Gokula Priya S   |
| 10       | 171CM018 | Harshitha A      |
| 11       | 171CM021 | Janani G         |
| 12       | 171CM022 | Jeevitha M       |
| 13       | 171CM025 | R.Karthikeyan    |
| 14       | 171CM028 | Keerthana K      |
| 15       | 171CM029 | Kesavanandhini.M |
| 16       | 171CM030 | Kiruthika B.L    |
| 17       | 171CM033 | Ledia Jone. S    |
| 18       | 171CM036 | Mukesh P         |
| 19       | 171CM037 | Nithyashri. M    |
| 20       | 171CM040 | Parthiban P      |
| 21       | 171CM044 | Pukazhenthi C    |
| 22       | 171CM048 | Ranjith.R        |
| 23       | 171CM051 | Sangeetha S      |
| 24       | 171CM052 | Saranya P        |
| 25       | 171CM056 | Shunmathi S U    |
| 26       | 171CM057 | Sowndharya. T    |
| 27       | 171CM060 | Vignesh          |
| 28       | 171CM061 | Vigneshan.A      |
| 29       | 171CM062 | Vikasini.D       |
| 30       | 171CM063 | Vimal P          |
| 31       | 171CM064 | Gayathri.S       |
| 32       | 171CM101 | Akash Raj .S     |
| 33       | 171CM102 | Anbu.R           |
| 34       |          | P Avinash        |
| 35       |          | Deebika.C        |
| 36       |          | N K Deepika      |
| 37       |          | L Dhanushswathi  |
| 38       |          | Gowthami.S       |
| 39       |          | R.Haridharsini   |