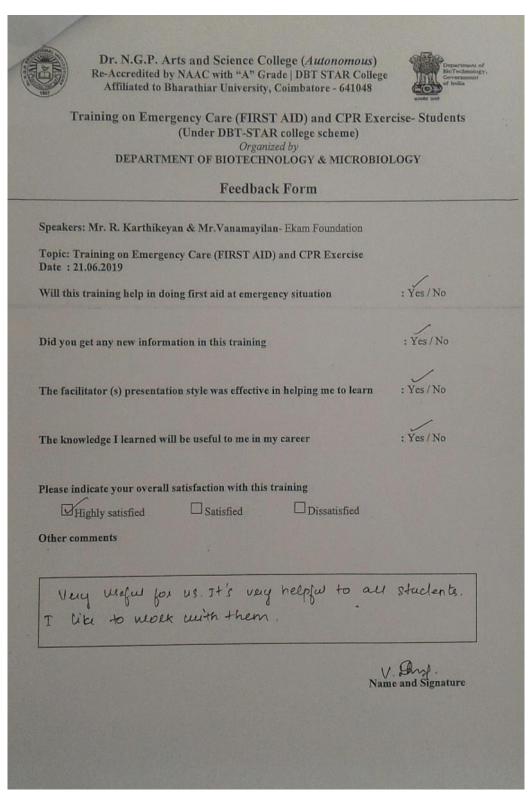

# 4. Feedback

| AWARENESS                                                                                               |
|---------------------------------------------------------------------------------------------------------|
| We Starled the bus at 9.30 an from our college                                                          |
| We reached Veeriyanpaleyan by 10.30 am                                                                  |
| We Students Spitted up into Various groups                                                              |
| and Started our activity                                                                                |
| our students had prepared Various posters and towners based on our topic and towners based on our topic |
| and towners based on our copie<br>Bakanya Banviddhi Yofana" for vereating awareners                     |
|                                                                                                         |
| -> The Gojana is mainly for gul the parents. We had reached out many people                             |
| through this program.                                                                                   |
| -> We shad a public awarents were the seaple of Veerry ampalayan the people of Veerry ampalayan         |
| We gave audoter areat time with the                                                                     |
| De had really a Suparalayan people of Veeriganpalayan at 2:30 pm.                                       |
| ahed the college                                                                                        |
| people of Veeriganpalayan  people of Veeriganpalayan  be one of the college at 2.30 pm.                 |