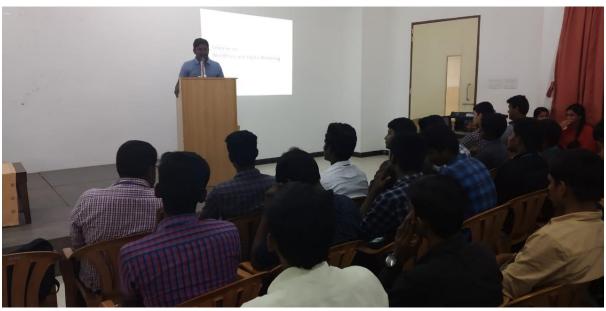

### 3. Photo

Students engaged in creating awareness Sukanya Samriddhi Yojana scheme to the public on 27.07.2019

(An Autonomous Institution, Affiliated to Bharathiar University, Coimbatore)
Approved by Government of Tamil Nadu and Accredited by NAAC with 'A' Grade (2ndCycle)
Dr. N.G.P. – Kalapatti Road, Coimbatore-641048, Tamil Nadu, India
Web: www.drngpasc.ac.in |Email: info@drngpasc.ac.in | Phone: +91-422-2369100