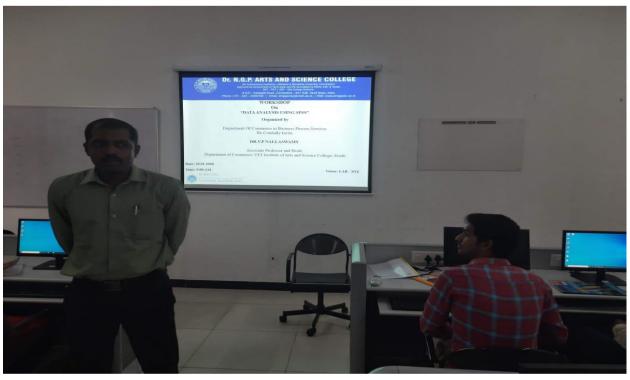

# 3. Photo

Soft skill for self-development for Their Career by Mr. M. C. Gokul on 14.08.2019.

(An Autonomous Institution, Affiliated to Bharathiar University, Coimbatore) Approved by Government of Tamil Nadu and Accredited by NAAC with 'A' Grade (2<sup>nd</sup>Cycle) Dr. N.G.P. - Kalapatti Road, Coimbatore-641048, Tamil Nadu, India