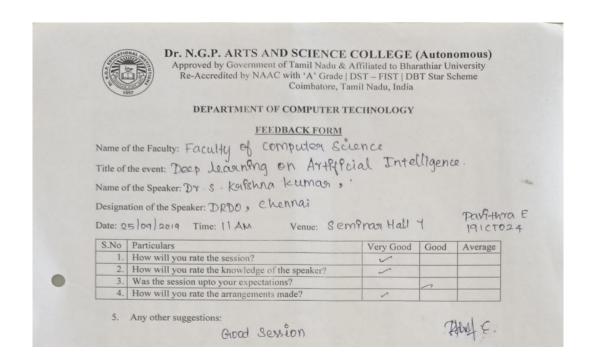

#### 4. Feedback

(An Autonomous Institution, Affiliated to Bharathiar University, Coimbatore)
Approved by Government of Tamil Nadu and Accredited by NAAC with 'A' Grade (2ndCycle)
Dr. N.G.P. – Kalapatti Road, Coimbatore-641048, Tamil Nadu, India
Web: www.drngpasc.ac.in |Email: info@drngpasc.ac.in | Phone: +91-422-2369100