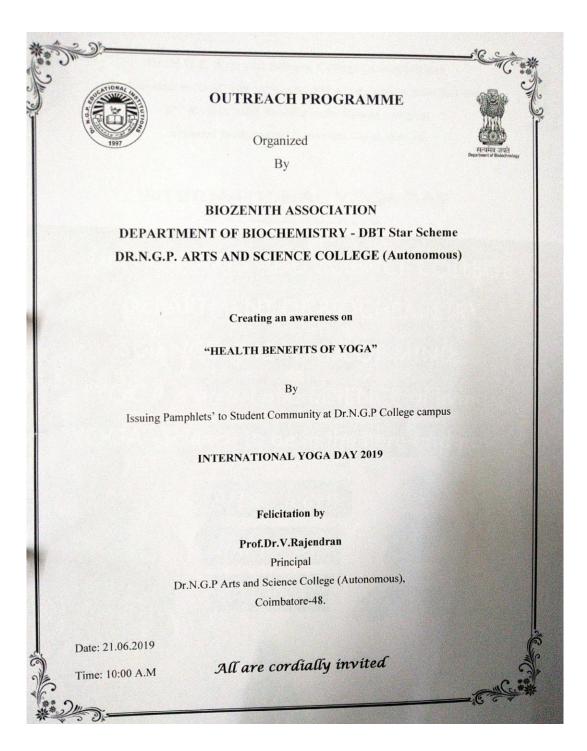

### 2. Invitation

# Dr. N. G. P. ARTS AND SCIENCE COLLEGE (Autonomous)

Approved by Government of Tamilnadu & Affiliated to Bharathiar University
Re-accredited by NAAC with "A" Grade I DBT Star College Scheme I DST -FIST
Coimbatore - 48

### **Awareness Programme**

on

Sukanya Samriddhi Yojana

Organized by

#### **COMRADE ASSOCIATION**

DEPARTMENT OF COMMERCE WITH COMPUTER APPLICATIONS

Felicitation by

Prof. Dr. V. RAJENDRAN

Principal

Dr. N. G. P. Arts and Science College (Autonomous)
Coimbatore - 48

On

Date: 27th July, 2019, Time: 10.00 a.m.

Venue: Karupparayan palayam and Veeriyam palayam

WINIT

All are cordially invited

(An Autonomous Institution, Affiliated to Bharathiar University, Coimbatore)
Approved by Government of Tamil Nadu and Accredited by NAAC with 'A' Grade (2ndCycle)
Dr. N.G.P. – Kalapatti Road, Coimbatore-641048, Tamil Nadu, India
Web: www.drngpasc.ac.in |Email: info@drngpasc.ac.in | Phone: +91-422-2369100