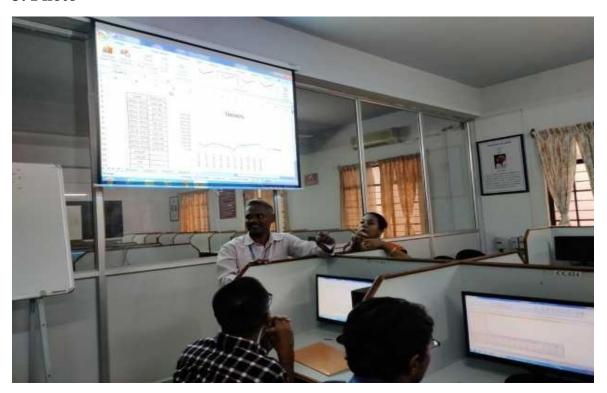

# 3. Photo

Soft skill for self-development for Their Career by Mr. M. C. Gokul on 14.08.2019.

(An Autonomous Institution, Affiliated to Bharathiar University, Coimbatore) Approved by Government of Tamil Nadu and Accredited by NAAC with 'A' Grade (2<sup>nd</sup>Cycle) Dr. N.G.P. - Kalapatti Road, Coimbatore-641048, Tamil Nadu, India