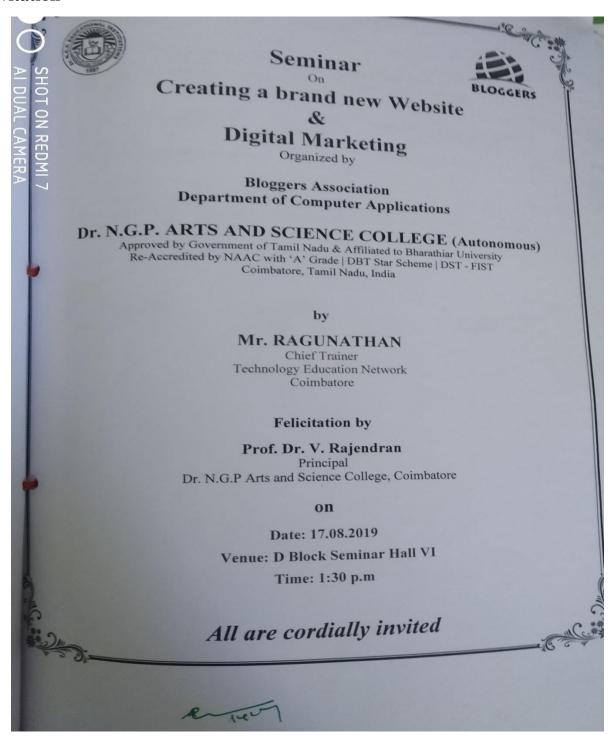

### 2. Invitation

# Dr. N. G. P. ARTS AND SCIENCE COLLEGE (Autonomous)

Approved by Government of Tamilnadu & Affiliated to Bharathiar University
Re-accredited by NAAC with "A" Grade I DBT Star College Scheme I DST -FIST
Coimbatore - 48

### **Awareness Programme**

on

Sukanya Samriddhi Yojana

Organized by

#### **COMRADE ASSOCIATION**

DEPARTMENT OF COMMERCE WITH COMPUTER APPLICATIONS

Felicitation by

Prof. Dr. V. RAJENDRAN

Principal

Dr. N. G. P. Arts and Science College (Autonomous)
Coimbatore - 48

On

Date: 27th July, 2019, Time: 10.00 a.m.

Venue: Karupparayan palayam and Veeriyam palayam

WINIT

All are cordially invited

(An Autonomous Institution, Affiliated to Bharathiar University, Coimbatore)
Approved by Government of Tamil Nadu and Accredited by NAAC with 'A' Grade (2ndCycle)
Dr. N.G.P. – Kalapatti Road, Coimbatore-641048, Tamil Nadu, India
Web: www.drngpasc.ac.in |Email: info@drngpasc.ac.in | Phone: +91-422-2369100