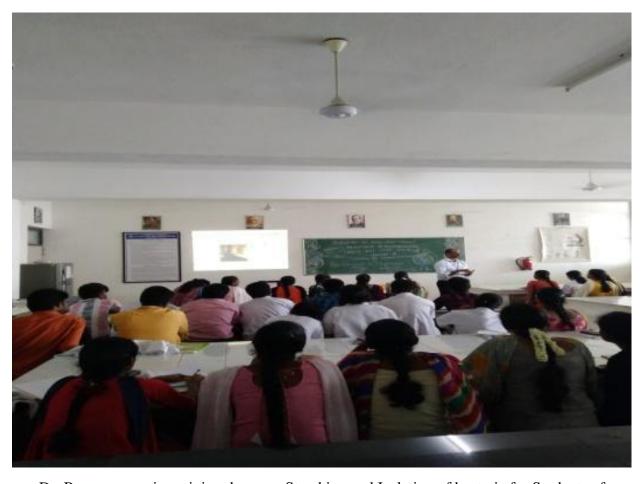

# 3. Photo

Soft skill for self-development for Their Career by Mr. M. C. Gokul on 14.08.2019.

(An Autonomous Institution, Affiliated to Bharathiar University, Coimbatore) Approved by Government of Tamil Nadu and Accredited by NAAC with 'A' Grade (2<sup>nd</sup>Cycle) Dr. N.G.P. - Kalapatti Road, Coimbatore-641048, Tamil Nadu, India