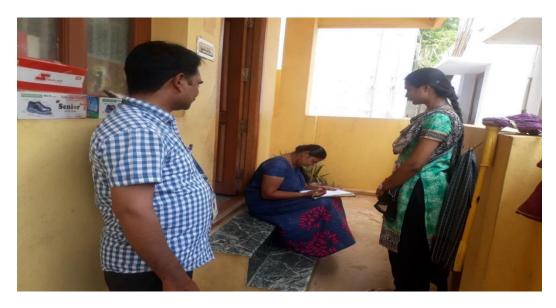

### 3. Photo

Students engaged in creating awareness Sukanya Samriddhi Yojana scheme to the public on 27.07.2019

(An Autonomous Institution, Affiliated to Bharathiar University, Coimbatore)
Approved by Government of Tamil Nadu and Accredited by NAAC with 'A' Grade (2ndCycle)
Dr. N.G.P. – Kalapatti Road, Coimbatore-641048, Tamil Nadu, India
Web: www.drngpasc.ac.in |Email: info@drngpasc.ac.in | Phone: +91-422-2369100