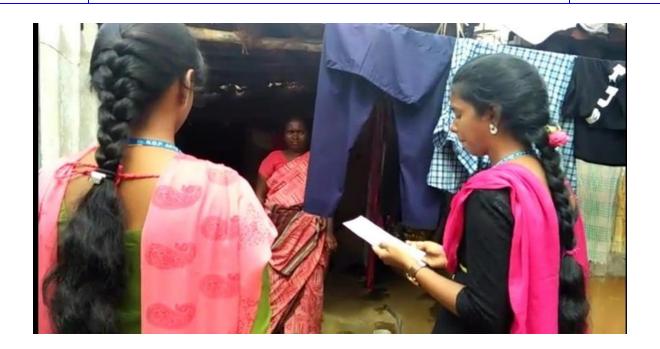

### 3. Photo

Students engaged in creating awareness Sukanya Samriddhi Yojana scheme to the public on 27.07.2019

(An Autonomous Institution, Affiliated to Bharathiar University, Coimbatore)
Approved by Government of Tamil Nadu and Accredited by NAAC with 'A' Grade (2ndCycle)
Dr. N.G.P. – Kalapatti Road, Coimbatore-641048, Tamil Nadu, India
Web: www.drngpasc.ac.in |Email: info@drngpasc.ac.in | Phone: +91-422-2369100

NAAC 3<sup>rd</sup> Cycle

Students engaged in creating awareness Sukanya Samriddhi Yojana scheme to the public on 27.07.2019

(An Autonomous Institution, Affiliated to Bharathiar University, Coimbatore)
Approved by Government of Tamil Nadu and Accredited by NAAC with 'A' Grade (2nd Cycle)
Dr. N.G.P. – Kalapatti Road, Coimbatore-641048, Tamil Nadu, India
Web: www.drngpasc.ac.in |Email: info@drngpasc.ac.in | Phone: +91-422-2369100