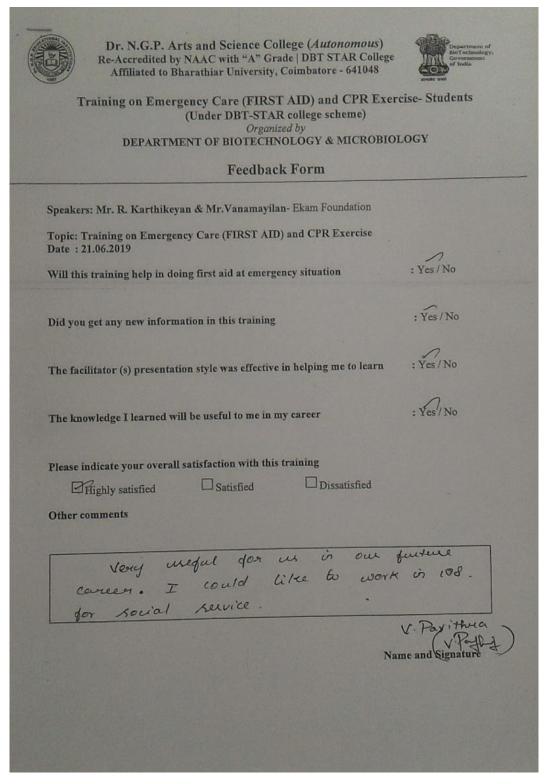

# 4. Feedback

| AWARENESS                                                                                               |
|---------------------------------------------------------------------------------------------------------|
| We Starled the bus at 9.30 an from our college                                                          |
| We reached Veeriyanpaleyan by 10.30 am                                                                  |
| We Students Spitted up into Various groups                                                              |
| and Started our activity                                                                                |
| our students had prepared Various posters and towners based on our topic and towners based on our topic |
| and towners based on our copie<br>Bakanya Banviddhi Yofana" for vereating awareners                     |
|                                                                                                         |
| -> The Gojana is mainly for gul the parents. We had reached out many people                             |
| through this program.                                                                                   |
| -> We shad a public awarents were the seaple of Veerry ampalayan the people of Veerry ampalayan         |
| We gave audoter areat time with the                                                                     |
| De had really a Suparalayan people of Veeriganpalayan at 2:30 pm.                                       |
| ahed the college                                                                                        |
| people of Veeriganpalayan  people of Veeriganpalayan  be one of the college at 2.30 pm.                 |