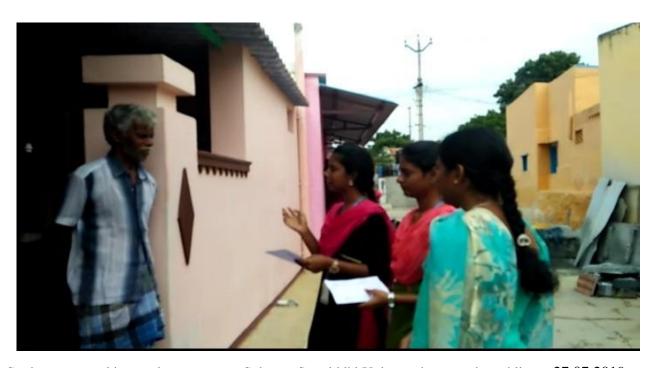

### 3. Photo

Students engaged in creating awareness Sukanya Samriddhi Yojana scheme to the public on 27.07.2019

(An Autonomous Institution, Affiliated to Bharathiar University, Coimbatore)
Approved by Government of Tamil Nadu and Accredited by NAAC with 'A' Grade (2ndCycle)
Dr. N.G.P. – Kalapatti Road, Coimbatore-641048, Tamil Nadu, India
Web: www.drngpasc.ac.in |Email: info@drngpasc.ac.in | Phone: +91-422-2369100

NAAC 3<sup>rd</sup> Cycle

Students engaged in creating awareness Sukanya Samriddhi Yojana scheme to the public on 27.07.2019

(An Autonomous Institution, Affiliated to Bharathiar University, Coimbatore)
Approved by Government of Tamil Nadu and Accredited by NAAC with 'A' Grade (2nd Cycle)
Dr. N.G.P. – Kalapatti Road, Coimbatore-641048, Tamil Nadu, India
Web: www.drngpasc.ac.in |Email: info@drngpasc.ac.in | Phone: +91-422-2369100