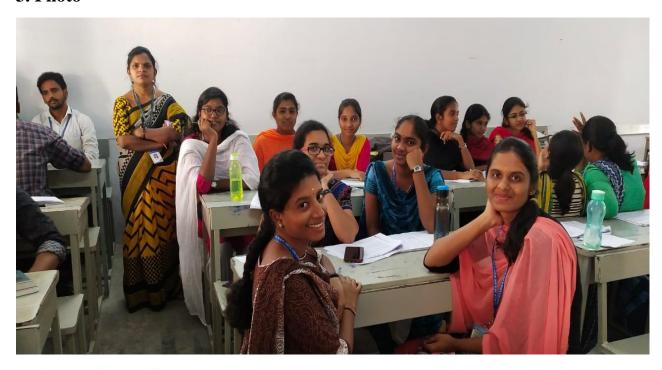

### 3. Photo

Students engaged in creating awareness Sukanya Samriddhi Yojana scheme to the public on 27.07.2019

(An Autonomous Institution, Affiliated to Bharathiar University, Coimbatore)
Approved by Government of Tamil Nadu and Accredited by NAAC with 'A' Grade (2ndCycle)
Dr. N.G.P. – Kalapatti Road, Coimbatore-641048, Tamil Nadu, India
Web: www.drngpasc.ac.in |Email: info@drngpasc.ac.in | Phone: +91-422-2369100

NAAC 3<sup>rd</sup> Cycle

Students engaged in creating awareness Sukanya Samriddhi Yojana scheme to the public on 27.07.2019

(An Autonomous Institution, Affiliated to Bharathiar University, Coimbatore)
Approved by Government of Tamil Nadu and Accredited by NAAC with 'A' Grade (2nd Cycle)
Dr. N.G.P. – Kalapatti Road, Coimbatore-641048, Tamil Nadu, India
Web: www.drngpasc.ac.in |Email: info@drngpasc.ac.in | Phone: +91-422-2369100