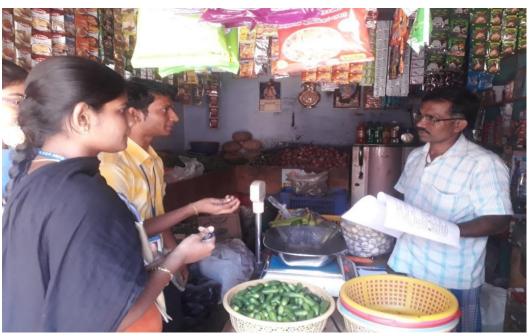

### 3. Photo

Students engaged in creating awareness Sukanya Samriddhi Yojana scheme to the public on 27.07.2019

(An Autonomous Institution, Affiliated to Bharathiar University, Coimbatore)
Approved by Government of Tamil Nadu and Accredited by NAAC with 'A' Grade (2ndCycle)
Dr. N.G.P. – Kalapatti Road, Coimbatore-641048, Tamil Nadu, India
Web: www.drngpasc.ac.in |Email: info@drngpasc.ac.in | Phone: +91-422-2369100