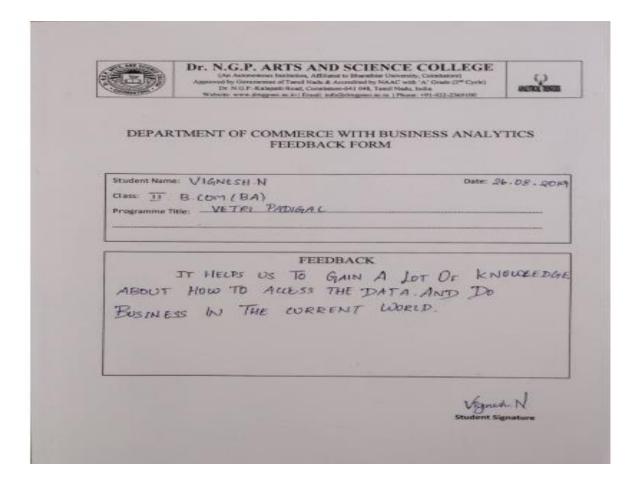

#### 4. Feedback

(An Autonomous Institution, Affiliated to Bharathiar University, Coimbatore)
Approved by Government of Tamil Nadu and Accredited by NAAC with 'A' Grade (2ndCycle)
Dr. N.G.P. – Kalapatti Road, Coimbatore-641048, Tamil Nadu, India
Web: www.drngpasc.ac.in |Email: info@drngpasc.ac.in | Phone: +91-422-2369100