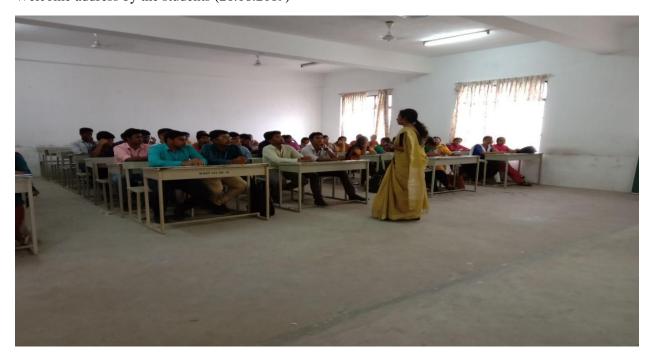

# 3. Photo

Soft skill for self-development for Their Career by Mr. M. C. Gokul on 14.08.2019.

(An Autonomous Institution, Affiliated to Bharathiar University, Coimbatore) Approved by Government of Tamil Nadu and Accredited by NAAC with 'A' Grade (2<sup>nd</sup>Cycle) Dr. N.G.P. - Kalapatti Road, Coimbatore-641048, Tamil Nadu, India