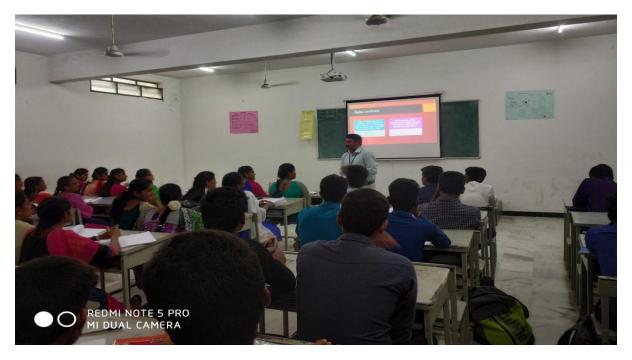

# 3. Photo

Soft skill for self-development for Their Career by Mr. M. C. Gokul on 14.08.2019.

(An Autonomous Institution, Affiliated to Bharathiar University, Coimbatore) Approved by Government of Tamil Nadu and Accredited by NAAC with 'A' Grade (2<sup>nd</sup>Cycle) Dr. N.G.P. - Kalapatti Road, Coimbatore-641048, Tamil Nadu, India