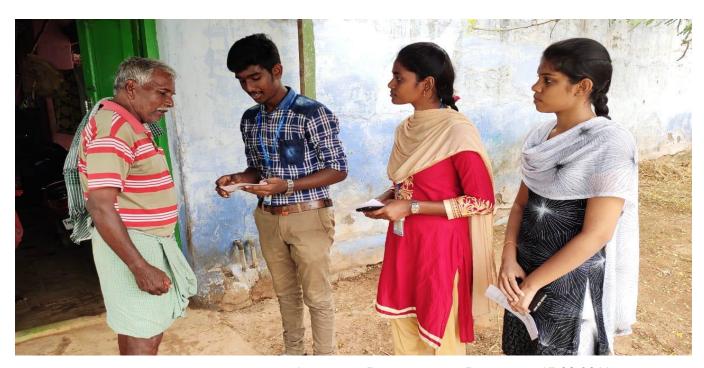

### 3. Photo

Students engaged in creating awareness Sukanya Samriddhi Yojana scheme to the public on 27.07.2019

(An Autonomous Institution, Affiliated to Bharathiar University, Coimbatore)
Approved by Government of Tamil Nadu and Accredited by NAAC with 'A' Grade (2ndCycle)
Dr. N.G.P. – Kalapatti Road, Coimbatore-641048, Tamil Nadu, India
Web: www.drngpasc.ac.in |Email: info@drngpasc.ac.in | Phone: +91-422-2369100

NAAC 3<sup>rd</sup> Cycle

Students engaged in creating awareness Sukanya Samriddhi Yojana scheme to the public on 27.07.2019

(An Autonomous Institution, Affiliated to Bharathiar University, Coimbatore)
Approved by Government of Tamil Nadu and Accredited by NAAC with 'A' Grade (2nd Cycle)
Dr. N.G.P. – Kalapatti Road, Coimbatore-641048, Tamil Nadu, India
Web: www.drngpasc.ac.in |Email: info@drngpasc.ac.in | Phone: +91-422-2369100