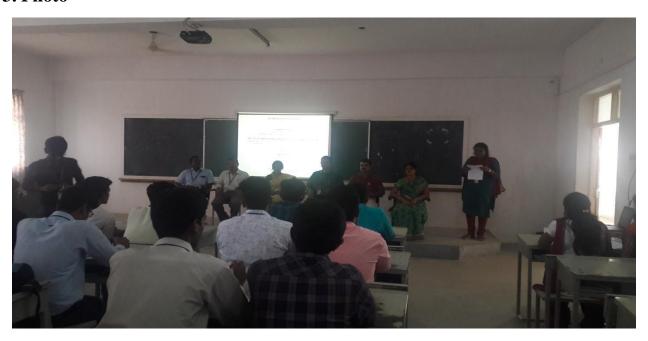

# 3. Photo

Soft skill for self-development for Their Career by Mr. M. C. Gokul on 14.08.2019.

(An Autonomous Institution, Affiliated to Bharathiar University, Coimbatore) Approved by Government of Tamil Nadu and Accredited by NAAC with 'A' Grade (2<sup>nd</sup>Cycle) Dr. N.G.P. - Kalapatti Road, Coimbatore-641048, Tamil Nadu, India