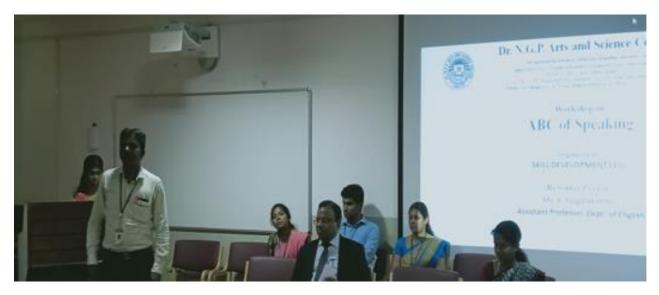

### 3. Photo

Students engaged in creating awareness Sukanya Samriddhi Yojana scheme to the public on 27.07.2019

(An Autonomous Institution, Affiliated to Bharathiar University, Coimbatore)
Approved by Government of Tamil Nadu and Accredited by NAAC with 'A' Grade (2ndCycle)
Dr. N.G.P. – Kalapatti Road, Coimbatore-641048, Tamil Nadu, India
Web: www.drngpasc.ac.in |Email: info@drngpasc.ac.in | Phone: +91-422-2369100