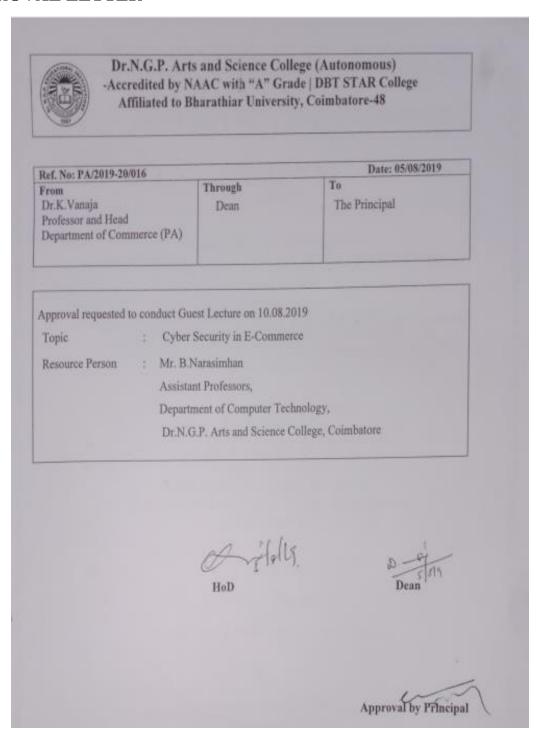

#### APPROVAL LETTER

Dr.N.G.P. Arts and Science College (Autonomous)
Re-Accredited by NAAC with "A" Grade | DBT STAR College
Affiliated to Bharathiar University, Colmbatore-48

| Ref. No: CM/2019-20/002        |          | Date: 24.07.2019 |
|--------------------------------|----------|------------------|
| From                           | Through  | То               |
| Dr. M. Prakash                 | The Dean | The Principal    |
| Professor & Head               |          |                  |
| Department of Commerce with CA |          |                  |

We are planning to organize an extension activity as outreach programme on 27<sup>th</sup> July 2019 in Karupparayam palayam and Veeriyam palayam, Coimbatore. In this regard, we expect your permission to conduct the programme and provide one college bus for transporting 60 students of B.Com.(CA). Kindly do the needful.

Dr.M.Prakash

Dean

Approval by Principal

(An Autonomous Institution, Affiliated to Bharathiar University, Coimbatore)
Approved by Government of Tamil Nadu and Accredited by NAAC with 'A' Grade (2ndCycle)
Dr. N.G.P. – Kalapatti Road, Coimbatore-641048, Tamil Nadu, India
Web: www.drngpasc.ac.in |Email: info@drngpasc.ac.in | Phone: +91-422-2369100