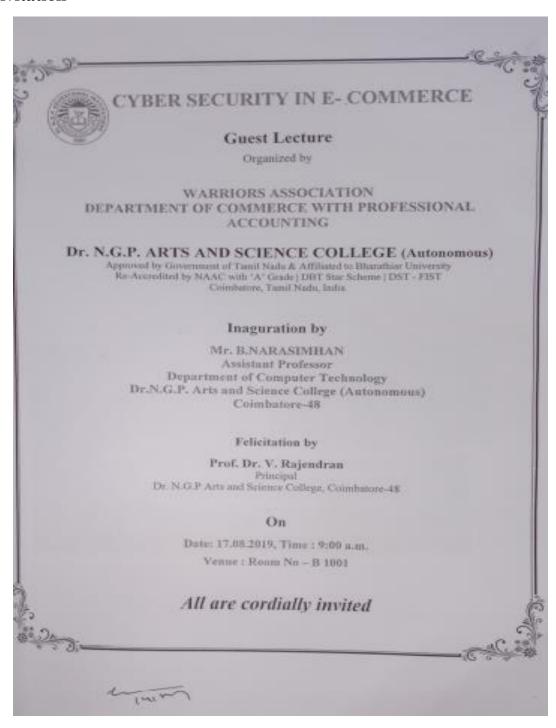

### 2. Invitation

# Dr. N. G. P. ARTS AND SCIENCE COLLEGE (Autonomous)

Approved by Government of Tamilnadu & Affiliated to Bharathiar University
Re-accredited by NAAC with "A" Grade I DBT Star College Scheme I DST -FIST
Coimbatore - 48

### **Awareness Programme**

on

Sukanya Samriddhi Yojana

Organized by

#### **COMRADE ASSOCIATION**

DEPARTMENT OF COMMERCE WITH COMPUTER APPLICATIONS

Felicitation by

Prof. Dr. V. RAJENDRAN

Principal

Dr. N. G. P. Arts and Science College (Autonomous)
Coimbatore - 48

On

Date: 27th July, 2019, Time: 10.00 a.m.

Venue: Karupparayan palayam and Veeriyam palayam

WINIT

All are cordially invited

(An Autonomous Institution, Affiliated to Bharathiar University, Coimbatore)
Approved by Government of Tamil Nadu and Accredited by NAAC with 'A' Grade (2ndCycle)
Dr. N.G.P. – Kalapatti Road, Coimbatore-641048, Tamil Nadu, India
Web: www.drngpasc.ac.in |Email: info@drngpasc.ac.in | Phone: +91-422-2369100