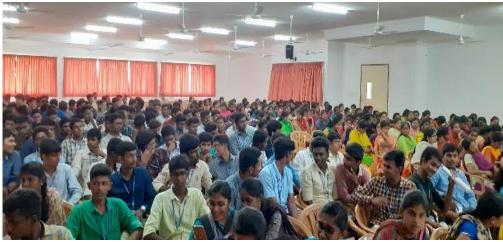

### 3. Photo

Students engaged in creating awareness Sukanya Samriddhi Yojana scheme to the public on 27.07.2019

(An Autonomous Institution, Affiliated to Bharathiar University, Coimbatore)
Approved by Government of Tamil Nadu and Accredited by NAAC with 'A' Grade (2ndCycle)
Dr. N.G.P. – Kalapatti Road, Coimbatore-641048, Tamil Nadu, India
Web: www.drngpasc.ac.in |Email: info@drngpasc.ac.in | Phone: +91-422-2369100