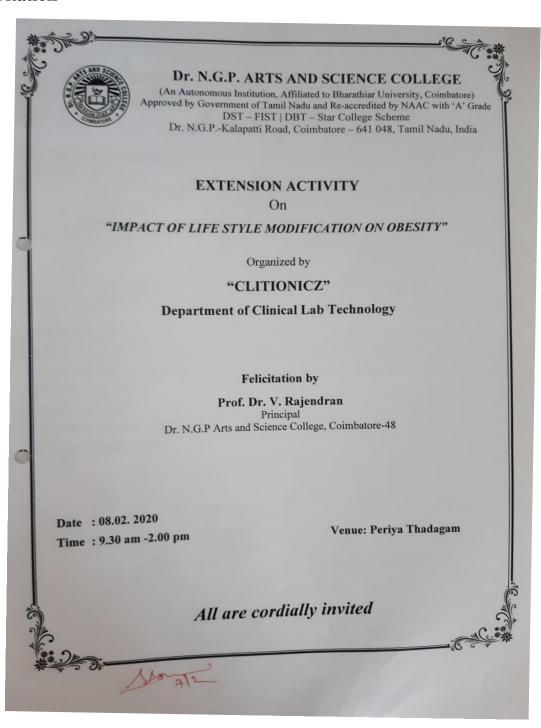

### 2. Invitation

# Dr. N. G. P. ARTS AND SCIENCE COLLEGE (Autonomous)

Approved by Government of Tamilnadu & Affiliated to Bharathiar University
Re-accredited by NAAC with "A" Grade I DBT Star College Scheme I DST -FIST
Coimbatore - 48

### **Awareness Programme**

on

Sukanya Samriddhi Yojana

Organized by

#### **COMRADE ASSOCIATION**

DEPARTMENT OF COMMERCE WITH COMPUTER APPLICATIONS

Felicitation by

Prof. Dr. V. RAJENDRAN

Principal

Dr. N. G. P. Arts and Science College (Autonomous)
Coimbatore - 48

On

Date: 27th July, 2019, Time: 10.00 a.m.

Venue: Karupparayan palayam and Veeriyam palayam

WINIT

All are cordially invited

(An Autonomous Institution, Affiliated to Bharathiar University, Coimbatore)
Approved by Government of Tamil Nadu and Accredited by NAAC with 'A' Grade (2ndCycle)
Dr. N.G.P. – Kalapatti Road, Coimbatore-641048, Tamil Nadu, India
Web: www.drngpasc.ac.in |Email: info@drngpasc.ac.in | Phone: +91-422-2369100