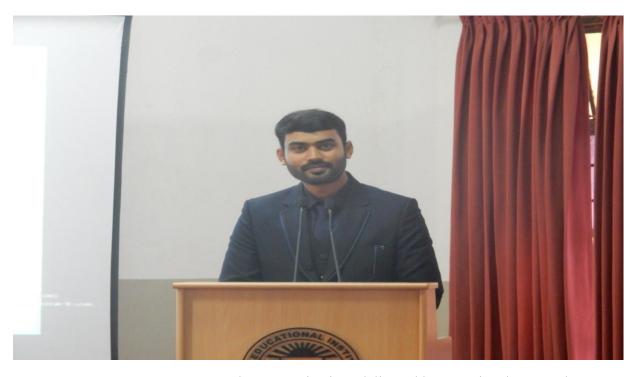

# 3. Photo

Soft skill for self-development for Their Career by Mr. M. C. Gokul on 14.08.2019.

(An Autonomous Institution, Affiliated to Bharathiar University, Coimbatore) Approved by Government of Tamil Nadu and Accredited by NAAC with 'A' Grade (2<sup>nd</sup>Cycle) Dr. N.G.P. - Kalapatti Road, Coimbatore-641048, Tamil Nadu, India