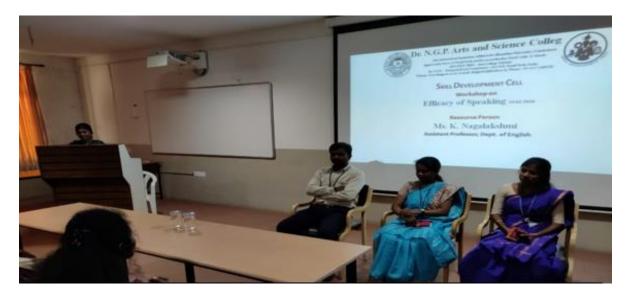

# 3. Photo

Soft skill for self-development for Their Career by Mr. M. C. Gokul on 14.08.2019.

(An Autonomous Institution, Affiliated to Bharathiar University, Coimbatore) Approved by Government of Tamil Nadu and Accredited by NAAC with 'A' Grade (2<sup>nd</sup>Cycle) Dr. N.G.P. - Kalapatti Road, Coimbatore-641048, Tamil Nadu, India