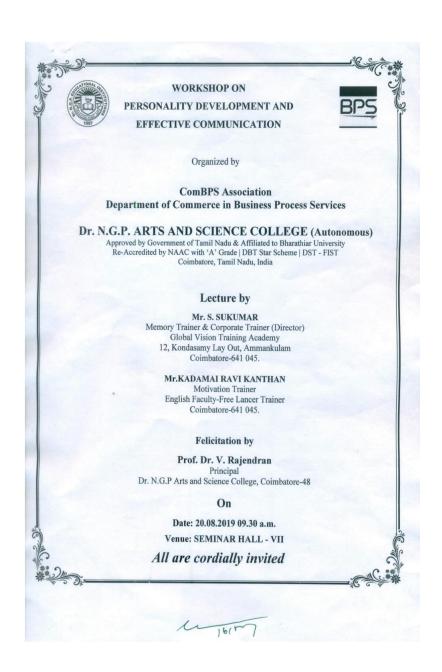

### 2. Invitation

# Dr. N. G. P. ARTS AND SCIENCE COLLEGE (Autonomous)

Approved by Government of Tamilnadu & Affiliated to Bharathiar University
Re-accredited by NAAC with "A" Grade I DBT Star College Scheme I DST -FIST
Coimbatore - 48

### **Awareness Programme**

on

Sukanya Samriddhi Yojana

Organized by

#### **COMRADE ASSOCIATION**

DEPARTMENT OF COMMERCE WITH COMPUTER APPLICATIONS

Felicitation by

Prof. Dr. V. RAJENDRAN

Principal

Dr. N. G. P. Arts and Science College (Autonomous)
Coimbatore - 48

On

Date: 27th July, 2019, Time: 10.00 a.m.

Venue: Karupparayan palayam and Veeriyam palayam

WINIT

All are cordially invited

(An Autonomous Institution, Affiliated to Bharathiar University, Coimbatore)
Approved by Government of Tamil Nadu and Accredited by NAAC with 'A' Grade (2ndCycle)
Dr. N.G.P. – Kalapatti Road, Coimbatore-641048, Tamil Nadu, India
Web: www.drngpasc.ac.in |Email: info@drngpasc.ac.in | Phone: +91-422-2369100