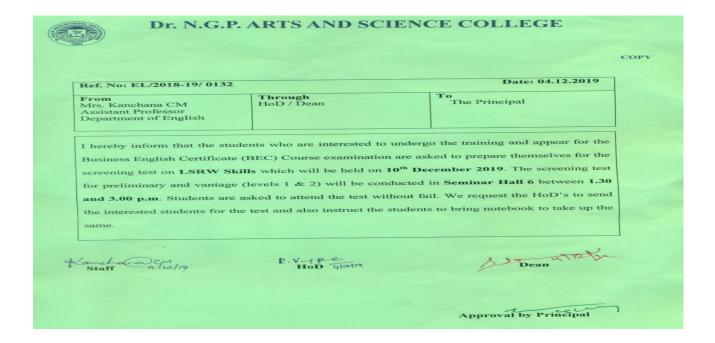

#### APPROVAL LETTER

Dr.N.G.P. Arts and Science College (Autonomous)
Re-Accredited by NAAC with "A" Grade | DBT STAR College
Affiliated to Bharathiar University, Colmbatore-48

| Ref. No: CM/2019-20/002        |          | Date: 24.07.2019 |
|--------------------------------|----------|------------------|
| From                           | Through  | То               |
| Dr. M. Prakash                 | The Dean | The Principal    |
| Professor & Head               |          |                  |
| Department of Commerce with CA |          |                  |

We are planning to organize an extension activity as outreach programme on 27<sup>th</sup> July 2019 in Karupparayam palayam and Veeriyam palayam, Coimbatore. In this regard, we expect your permission to conduct the programme and provide one college bus for transporting 60 students of B.Com.(CA). Kindly do the needful.

Dr.M.Prakash

Dean

Approval by Principal

(An Autonomous Institution, Affiliated to Bharathiar University, Coimbatore)
Approved by Government of Tamil Nadu and Accredited by NAAC with 'A' Grade (2ndCycle)
Dr. N.G.P. – Kalapatti Road, Coimbatore-641048, Tamil Nadu, India
Web: www.drngpasc.ac.in |Email: info@drngpasc.ac.in | Phone: +91-422-2369100