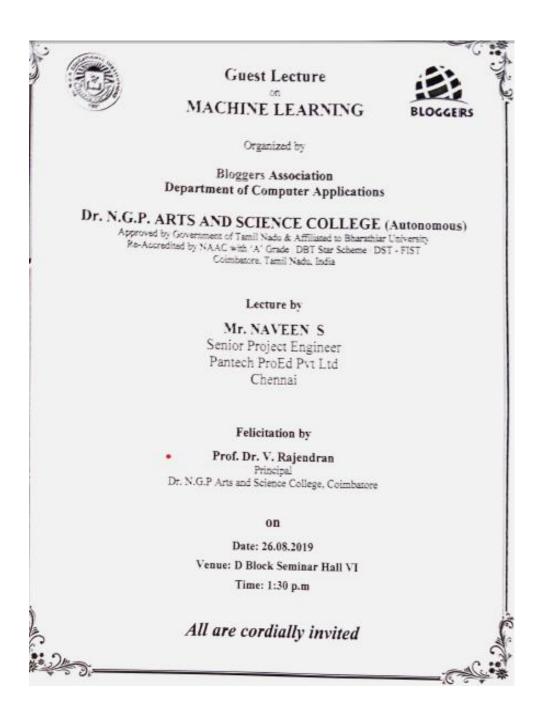

### 2. Invitation

# Dr. N. G. P. ARTS AND SCIENCE COLLEGE (Autonomous)

Approved by Government of Tamilnadu & Affiliated to Bharathiar University
Re-accredited by NAAC with "A" Grade I DBT Star College Scheme I DST -FIST
Coimbatore - 48

### **Awareness Programme**

on

Sukanya Samriddhi Yojana

Organized by

#### **COMRADE ASSOCIATION**

DEPARTMENT OF COMMERCE WITH COMPUTER APPLICATIONS

Felicitation by

Prof. Dr. V. RAJENDRAN

Principal

Dr. N. G. P. Arts and Science College (Autonomous)
Coimbatore - 48

On

Date: 27th July, 2019, Time: 10.00 a.m.

Venue: Karupparayan palayam and Veeriyam palayam

WINIT

All are cordially invited

(An Autonomous Institution, Affiliated to Bharathiar University, Coimbatore)
Approved by Government of Tamil Nadu and Accredited by NAAC with 'A' Grade (2ndCycle)
Dr. N.G.P. – Kalapatti Road, Coimbatore-641048, Tamil Nadu, India
Web: www.drngpasc.ac.in |Email: info@drngpasc.ac.in | Phone: +91-422-2369100