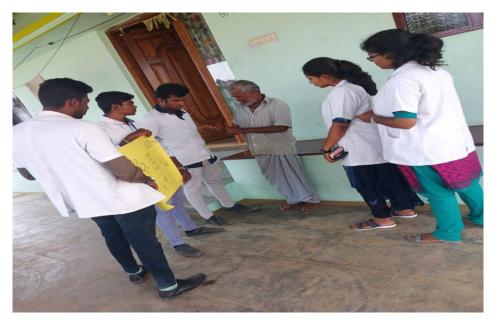

### 3. Photo

Students engaged in creating awareness Sukanya Samriddhi Yojana scheme to the public on 27.07.2019

(An Autonomous Institution, Affiliated to Bharathiar University, Coimbatore)
Approved by Government of Tamil Nadu and Accredited by NAAC with 'A' Grade (2ndCycle)
Dr. N.G.P. – Kalapatti Road, Coimbatore-641048, Tamil Nadu, India
Web: www.drngpasc.ac.in |Email: info@drngpasc.ac.in | Phone: +91-422-2369100