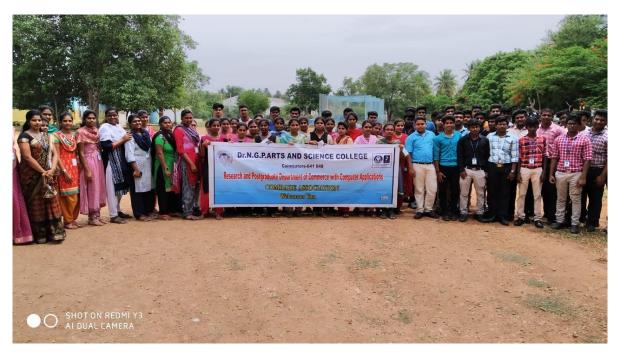

### 3. Photo

Students engaged in creating awareness Sukanya Samriddhi Yojana scheme to the public on 27.07.2019

(An Autonomous Institution, Affiliated to Bharathiar University, Coimbatore)
Approved by Government of Tamil Nadu and Accredited by NAAC with 'A' Grade (2ndCycle)
Dr. N.G.P. – Kalapatti Road, Coimbatore-641048, Tamil Nadu, India
Web: www.drngpasc.ac.in |Email: info@drngpasc.ac.in | Phone: +91-422-2369100

NAAC 3<sup>rd</sup> Cycle

Students engaged in creating awareness Sukanya Samriddhi Yojana scheme to the public on 27.07.2019

(An Autonomous Institution, Affiliated to Bharathiar University, Coimbatore)
Approved by Government of Tamil Nadu and Accredited by NAAC with 'A' Grade (2nd Cycle)
Dr. N.G.P. – Kalapatti Road, Coimbatore-641048, Tamil Nadu, India
Web: www.drngpasc.ac.in |Email: info@drngpasc.ac.in | Phone: +91-422-2369100