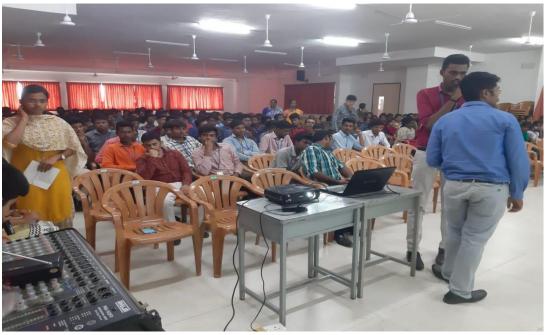

Institution, Affiliated to Bharathiar University, Coimbatore)
Approved by Government of Tamil Nadu and Accredited by NAAC with 'A' Grade (2ndCycle)
Dr. N.G.P. – Kalapatti Road, Coimbatore-641048, Tamil Nadu, India
Web: www.drngpasc.ac.in |Email: info@drngpasc.ac.in | Phone: +91-422-2369100

NAAC 3<sup>rd</sup> Cycle

Criterion V Metric 5.1.3

#### 2. Invitation







(An Autonomous Institution, Affiliated to Bharathiar University, Coimbatore)
Approved by Government of Tamil Nadu and Accredited by NAAC with 'A' Grade (2ndCycle)
Dr. N.G.P. – Kalapatti Road, Coimbatore-641048, Tamil Nadu, India
Web: www.drngpasc.ac.in |Email: info@drngpasc.ac.in | Phone: +91-422-2369100

NAAC 3<sup>rd</sup> Cycle

**Criterion V Metric 5.1.3** 

### 3. Photo



Guest Lecture - Machine Learning on 26.08.2019



Guest Lecture - Machine Learning on 26.08.2019





(An Autonomous Institution, Affiliated to Bharathiar University, Coimbatore)
Approved by Government of Tamil Nadu and Accredited by NAAC with 'A' Grade (2ndCycle)
Dr. N.G.P. – Kalapatti Road, Coimbatore-641048, Tamil Nadu, India
Web: www.drngpasc.ac.in |Email: info@drngpasc.ac.in | Phone: +91-422-2369100

 $\begin{array}{c} NAAC \\ 3^{rd} \ Cycle \end{array}$ 

**Criterion V Metric 5.1.3** 

## 4. Feedback

| Dr.N.G.P. Arts and Science College (Autonomous)  Department of Computer Applications  (Bloggers – Association of Computer Applications)  Student's Feedback |                                           |  |  |  |  |  |  |
|----------------------------------------------------------------------------------------------------------------