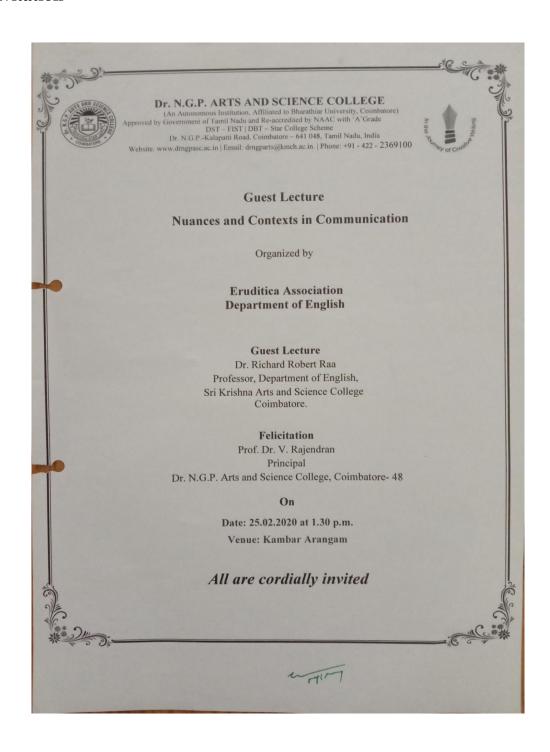

### 2. Invitation

# Dr. N. G. P. ARTS AND SCIENCE COLLEGE (Autonomous)

Approved by Government of Tamilnadu & Affiliated to Bharathiar University
Re-accredited by NAAC with "A" Grade I DBT Star College Scheme I DST -FIST
Coimbatore - 48

### **Awareness Programme**

on

Sukanya Samriddhi Yojana

Organized by

#### **COMRADE ASSOCIATION**

DEPARTMENT OF COMMERCE WITH COMPUTER APPLICATIONS

Felicitation by

Prof. Dr. V. RAJENDRAN

Principal

Dr. N. G. P. Arts and Science College (Autonomous)
Coimbatore - 48

On

Date: 27th July, 2019, Time: 10.00 a.m.

Venue: Karupparayan palayam and Veeriyam palayam

WINIT

All are cordially invited

(An Autonomous Institution, Affiliated to Bharathiar University, Coimbatore)
Approved by Government of Tamil Nadu and Accredited by NAAC with 'A' Grade (2ndCycle)
Dr. N.G.P. – Kalapatti Road, Coimbatore-641048, Tamil Nadu, India
Web: www.drngpasc.ac.in |Email: info@drngpasc.ac.in | Phone: +91-422-2369100