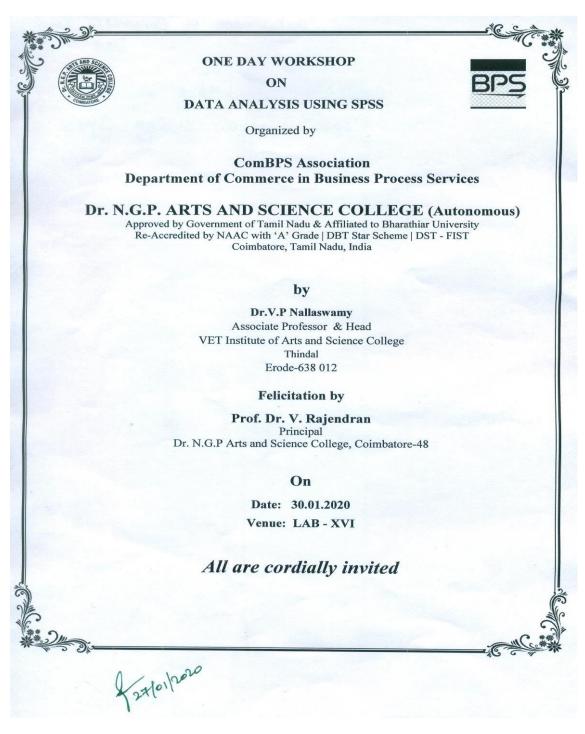

### 2. Invitation

# Dr. N. G. P. ARTS AND SCIENCE COLLEGE (Autonomous)

Approved by Government of Tamilnadu & Affiliated to Bharathiar University
Re-accredited by NAAC with "A" Grade I DBT Star College Scheme I DST -FIST
Coimbatore - 48

### **Awareness Programme**

on

Sukanya Samriddhi Yojana

Organized by

#### **COMRADE ASSOCIATION**

DEPARTMENT OF COMMERCE WITH COMPUTER APPLICATIONS

Felicitation by

Prof. Dr. V. RAJENDRAN

Principal

Dr. N. G. P. Arts and Science College (Autonomous)
Coimbatore - 48

On

Date: 27th July, 2019, Time: 10.00 a.m.

Venue: Karupparayan palayam and Veeriyam palayam

WINIT

All are cordially invited

(An Autonomous Institution, Affiliated to Bharathiar University, Coimbatore)
Approved by Government of Tamil Nadu and Accredited by NAAC with 'A' Grade (2ndCycle)
Dr. N.G.P. – Kalapatti Road, Coimbatore-641048, Tamil Nadu, India
Web: www.drngpasc.ac.in |Email: info@drngpasc.ac.in | Phone: +91-422-2369100