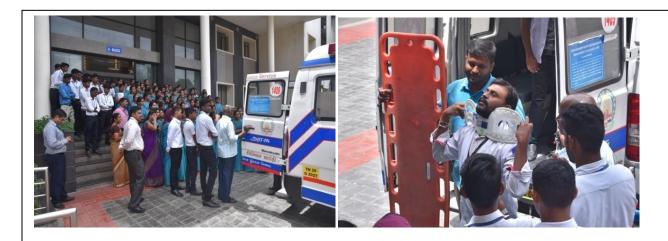

### 3. Photo

Students engaged in creating awareness Sukanya Samriddhi Yojana scheme to the public on 27.07.2019

(An Autonomous Institution, Affiliated to Bharathiar University, Coimbatore)
Approved by Government of Tamil Nadu and Accredited by NAAC with 'A' Grade (2ndCycle)
Dr. N.G.P. – Kalapatti Road, Coimbatore-641048, Tamil Nadu, India
Web: www.drngpasc.ac.in |Email: info@drngpasc.ac.in | Phone: +91-422-2369100