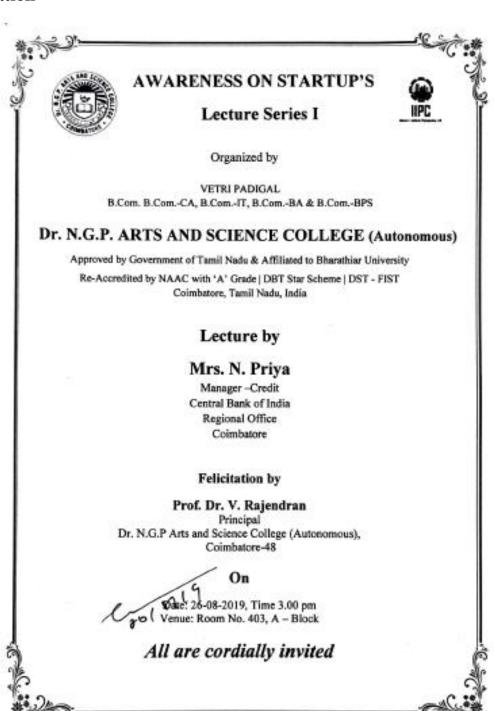

### **Awareness Programme**

on

Sukanya Samriddhi Yojana

Organized by

#### **COMRADE ASSOCIATION**

DEPARTMENT OF COMMERCE WITH COMPUTER APPLICATIONS

Felicitation by

Prof. Dr. V. RAJENDRAN

Principal

Dr. N. G. P. Arts and Science College (Autonomous)
Coimbatore - 48

On

Date: 27th July, 2019, Time: 10.00 a.m.

Venue: Karupparayan palayam and Veeriyam palayam

WINIT

All are cordially invited

(An Autonomous Institution, Affiliated to Bharathiar University, Coimbatore)
Approved by Government of Tamil Nadu and Accredited by NAAC with 'A' Grade (2ndCycle)
Dr. N.G.P. – Kalapatti Road, Coimbatore-641048, Tamil Nadu, India
Web: www.drngpasc.ac.in |Email: info@drngpasc.ac.in | Phone: +91-422-2369100