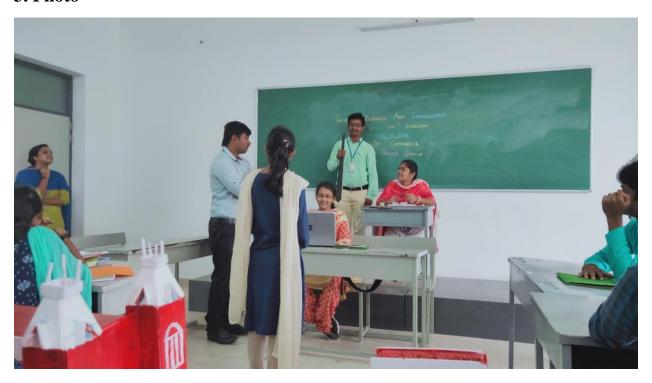

### 3. Photo

Students engaged in creating awareness Sukanya Samriddhi Yojana scheme to the public on 27.07.2019

(An Autonomous Institution, Affiliated to Bharathiar University, Coimbatore)
Approved by Government of Tamil Nadu and Accredited by NAAC with 'A' Grade (2ndCycle)
Dr. N.G.P. – Kalapatti Road, Coimbatore-641048, Tamil Nadu, India
Web: www.drngpasc.ac.in |Email: info@drngpasc.ac.in | Phone: +91-422-2369100

NAAC 3<sup>rd</sup> Cycle

Students engaged in creating awareness Sukanya Samriddhi Yojana scheme to the public on 27.07.2019

(An Autonomous Institution, Affiliated to Bharathiar University, Coimbatore)
Approved by Government of Tamil Nadu and Accredited by NAAC with 'A' Grade (2nd Cycle)
Dr. N.G.P. – Kalapatti Road, Coimbatore-641048, Tamil Nadu, India
Web: www.drngpasc.ac.in |Email: info@drngpasc.ac.in | Phone: +91-422-2369100