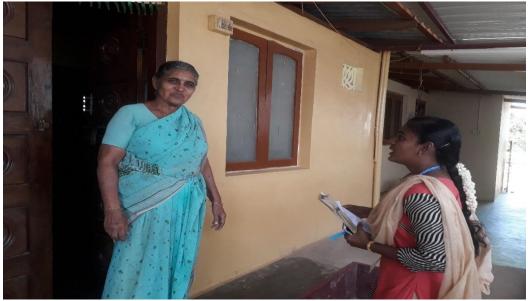

### 3. Photo

Students engaged in creating awareness Sukanya Samriddhi Yojana scheme to the public on 27.07.2019

(An Autonomous Institution, Affiliated to Bharathiar University, Coimbatore)
Approved by Government of Tamil Nadu and Accredited by NAAC with 'A' Grade (2ndCycle)
Dr. N.G.P. – Kalapatti Road, Coimbatore-641048, Tamil Nadu, India
Web: www.drngpasc.ac.in |Email: info@drngpasc.ac.in | Phone: +91-422-2369100