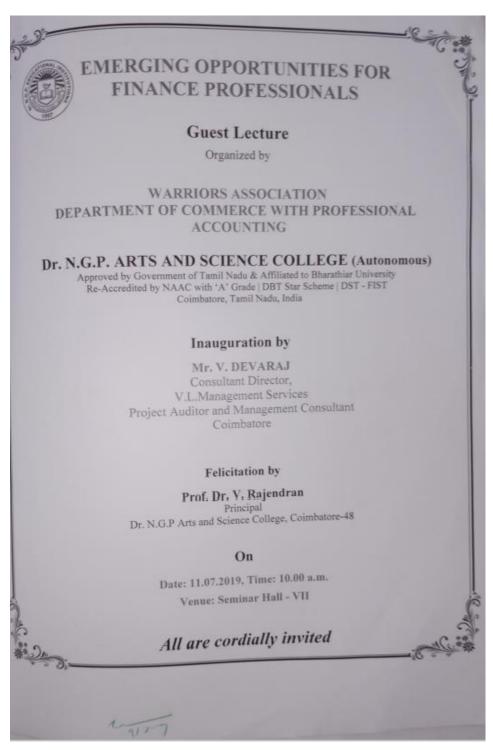

### 2. Invitation

# Dr. N. G. P. ARTS AND SCIENCE COLLEGE (Autonomous)

Approved by Government of Tamilnadu & Affiliated to Bharathiar University
Re-accredited by NAAC with "A" Grade I DBT Star College Scheme I DST -FIST
Coimbatore - 48

### **Awareness Programme**

on

Sukanya Samriddhi Yojana

Organized by

#### **COMRADE ASSOCIATION**

DEPARTMENT OF COMMERCE WITH COMPUTER APPLICATIONS

Felicitation by

Prof. Dr. V. RAJENDRAN

Principal

Dr. N. G. P. Arts and Science College (Autonomous)
Coimbatore - 48

On

Date: 27th July, 2019, Time: 10.00 a.m.

Venue: Karupparayan palayam and Veeriyam palayam

WINIT

All are cordially invited

(An Autonomous Institution, Affiliated to Bharathiar University, Coimbatore)
Approved by Government of Tamil Nadu and Accredited by NAAC with 'A' Grade (2ndCycle)
Dr. N.G.P. – Kalapatti Road, Coimbatore-641048, Tamil Nadu, India
Web: www.drngpasc.ac.in |Email: info@drngpasc.ac.in | Phone: +91-422-2369100