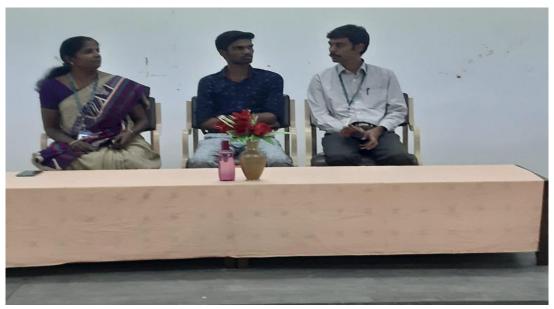

nt (Mr.S.Pooranasenthilkumar)





(An Autonomous Institution, Affiliated to Bharathiar University, Coimbatore)
Approved by Government of Tamil Nadu and Accredited by NAAC with 'A' Grade (2ndCycle)
Dr. N.G.P. – Kalapatti Road, Coimbatore-641048, Tamil Nadu, India
Web: www.drngpasc.ac.in |Email: info@drngpasc.ac.in | Phone: +91-422-2369100

NAAC 3<sup>rd</sup> Cycle

Criterion V Metric 5.1.3

#### 2. Invitation







(An Autonomous Institution, Affiliated to Bharathiar University, Coimbatore)
Approved by Government of Tamil Nadu and Accredited by NAAC with 'A' Grade (2ndCycle)
Dr. N.G.P. – Kalapatti Road, Coimbatore-641048, Tamil Nadu, India
Web: www.drngpasc.ac.in |Email: info@drngpasc.ac.in | Phone: +91-422-2369100

NAAC 3<sup>rd</sup> Cycle

**Criterion V Metric 5.1.3** 

### 3. Photo



Guest Lecture - Machine Learning on 26.08.2019



Guest Lecture - Machine Learning on 26.08.2019





(An Autonomous Institution, Affiliated to Bharathiar University, Coimbatore)
Approved by Government of Tamil Nadu and Accredited by NAAC with 'A' Grade (2ndCycle)
Dr. N.G.P. – Kalapatti Road, Coimbatore-641048, Tamil Nadu, India
Web: www.drngpasc.ac.in |Email: info@drngpasc.ac.in | Phone: +91-422-2369100

 $\begin{array}{c} NAAC \\ 3^{rd} \ Cycle \end{array}$ 

**Criterion V Metric 5.1.3** 

## 4. Feedback

| Dr.N.G.P. Arts and Science College (Autonomous)  Department of Computer Applications  (Bloggers – Association of Computer Applications)  Student's Feedback |                                           |  |  |  |  |  |  |
|--------------------------------------------------------------