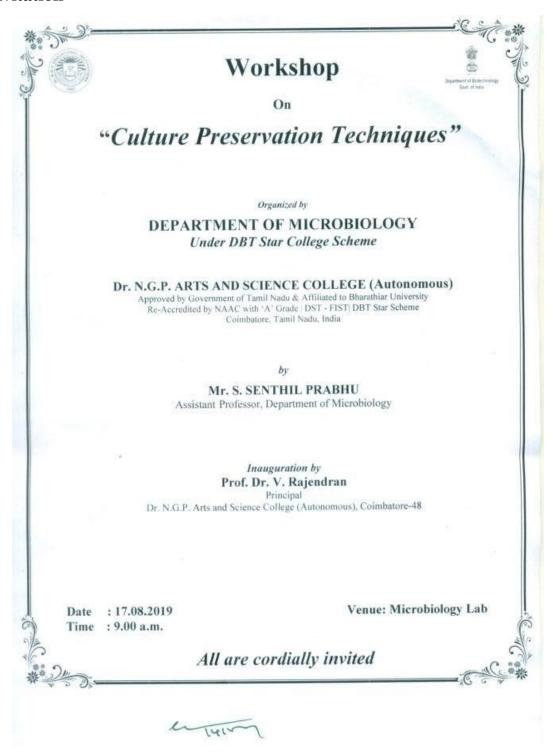

### 2. Invitation

# Dr. N. G. P. ARTS AND SCIENCE COLLEGE (Autonomous)

Approved by Government of Tamilnadu & Affiliated to Bharathiar University
Re-accredited by NAAC with "A" Grade I DBT Star College Scheme I DST -FIST
Coimbatore - 48

### **Awareness Programme**

on

Sukanya Samriddhi Yojana

Organized by

#### **COMRADE ASSOCIATION**

DEPARTMENT OF COMMERCE WITH COMPUTER APPLICATIONS

Felicitation by

Prof. Dr. V. RAJENDRAN

Principal

Dr. N. G. P. Arts and Science College (Autonomous)
Coimbatore - 48

On

Date: 27th July, 2019, Time: 10.00 a.m.

Venue: Karupparayan palayam and Veeriyam palayam

WINIT

All are cordially invited

(An Autonomous Institution, Affiliated to Bharathiar University, Coimbatore)
Approved by Government of Tamil Nadu and Accredited by NAAC with 'A' Grade (2ndCycle)
Dr. N.G.P. – Kalapatti Road, Coimbatore-641048, Tamil Nadu, India
Web: www.drngpasc.ac.in |Email: info@drngpasc.ac.in | Phone: +91-422-2369100