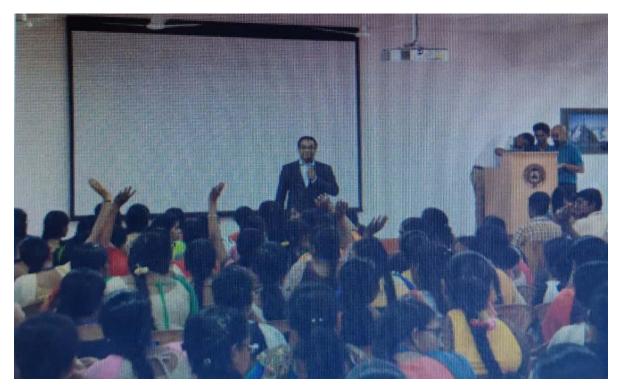

# 3. Photo

Soft skill for self-development for Their Career by Mr. M. C. Gokul on 14.08.2019.

(An Autonomous Institution, Affiliated to Bharathiar University, Coimbatore) Approved by Government of Tamil Nadu and Accredited by NAAC with 'A' Grade (2<sup>nd</sup>Cycle) Dr. N.G.P. - Kalapatti Road, Coimbatore-641048, Tamil Nadu, India

Web: www.drngpasc.ac.in | Email: info@drngpasc.ac.in | Phone: +91-422-2369100

**Criterion V** 

**Metric 5.1.3** 

**NAAC** 3rd Cycle