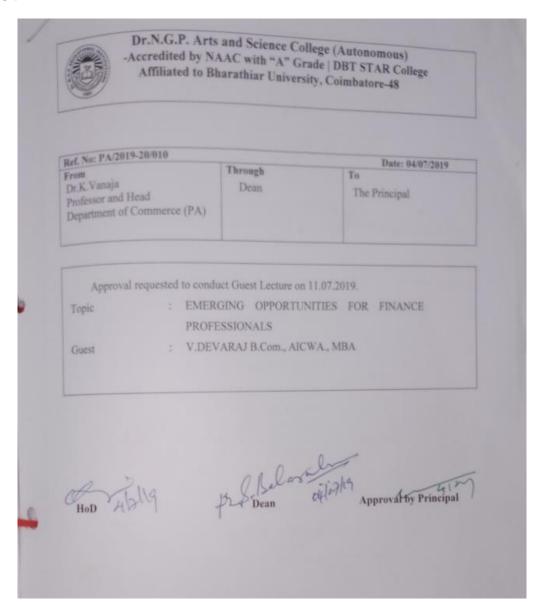

#### APPROVAL LETTER

Dr.N.G.P. Arts and Science College (Autonomous)
Re-Accredited by NAAC with "A" Grade | DBT STAR College
Affiliated to Bharathiar University, Colmbatore-48

| Ref. No: CM/2019-20/002        |          | Date: 24.07.2019 |
|--------------------------------|----------|------------------|
| From                           | Through  | То               |
| Dr. M. Prakash                 | The Dean | The Principal    |
| Professor & Head               |          |                  |
| Department of Commerce with CA |          |                  |

We are planning to organize an extension activity as outreach programme on 27<sup>th</sup> July 2019 in Karupparayam palayam and Veeriyam palayam, Coimbatore. In this regard, we expect your permission to conduct the programme and provide one college bus for transporting 60 students of B.Com.(CA). Kindly do the needful.

Dr.M.Prakash

Dean

Approval by Principal

(An Autonomous Institution, Affiliated to Bharathiar University, Coimbatore)
Approved by Government of Tamil Nadu and Accredited by NAAC with 'A' Grade (2ndCycle)
Dr. N.G.P. – Kalapatti Road, Coimbatore-641048, Tamil Nadu, India
Web: www.drngpasc.ac.in |Email: info@drngpasc.ac.in | Phone: +91-422-2369100