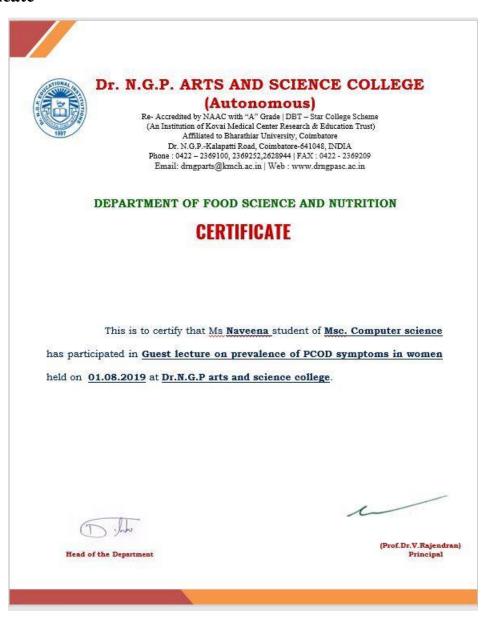

### 6. Certificate

### Dr. N.G.P. ARTS AND SCIENCE COLLEGE

(An Autonomous Institution, Affiliated to Bharuthiar University, Colmbators)
Approved by Government of Tamil Nadu and Accredited by NAAC with 'A' Grade (Ind. Cycle)
Dr. N.G.P.-KalispottiRoad, Colmbators-641048, Tamil Nadu, India
Websits: www.dragosca.ci.ejimail.info@dragosca.ci.ej Phone: 491-412-249100

Department of Commerce with Computer Applications COMRADE ASSOCIATION

### CERTIFICATE

This is to certify that **DEENA DAYALAN R** of Department of Commerce with Computer Applications has attended an extension activity on "Sukanya Samriddhi Yojana" on 27.07.2019.

(Dr. M. Prakash)

M. Jabage

Head Department of Commerce with Computer Applications ( Prof. Dr. V. Rajendran ) Principal

(An Autonomous Institution, Affiliated to Bharathiar University, Coimbatore)
Approved by Government of Tamil Nadu and Accredited by NAAC with 'A' Grade (2nd Cycle)
Dr. N.G.P. – Kalapatti Road, Coimbatore-641048, Tamil Nadu, India
Web: www.drngpasc.ac.in |Email: info@drngpasc.ac.in | Phone: +91-422-2369100