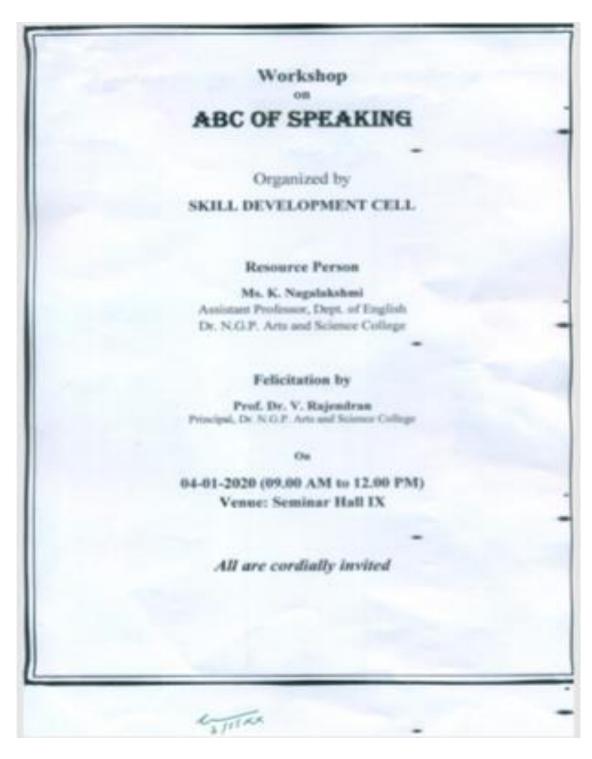

### 2. Invitation

# Dr. N. G. P. ARTS AND SCIENCE COLLEGE (Autonomous)

Approved by Government of Tamilnadu & Affiliated to Bharathiar University
Re-accredited by NAAC with "A" Grade I DBT Star College Scheme I DST -FIST
Coimbatore - 48

### **Awareness Programme**

on

Sukanya Samriddhi Yojana

Organized by

#### **COMRADE ASSOCIATION**

DEPARTMENT OF COMMERCE WITH COMPUTER APPLICATIONS

Felicitation by

Prof. Dr. V. RAJENDRAN

Principal

Dr. N. G. P. Arts and Science College (Autonomous)
Coimbatore - 48

On

Date: 27th July, 2019, Time: 10.00 a.m.

Venue: Karupparayan palayam and Veeriyam palayam

WINIT

All are cordially invited

(An Autonomous Institution, Affiliated to Bharathiar University, Coimbatore)
Approved by Government of Tamil Nadu and Accredited by NAAC with 'A' Grade (2ndCycle)
Dr. N.G.P. – Kalapatti Road, Coimbatore-641048, Tamil Nadu, India
Web: www.drngpasc.ac.in |Email: info@drngpasc.ac.in | Phone: +91-422-2369100