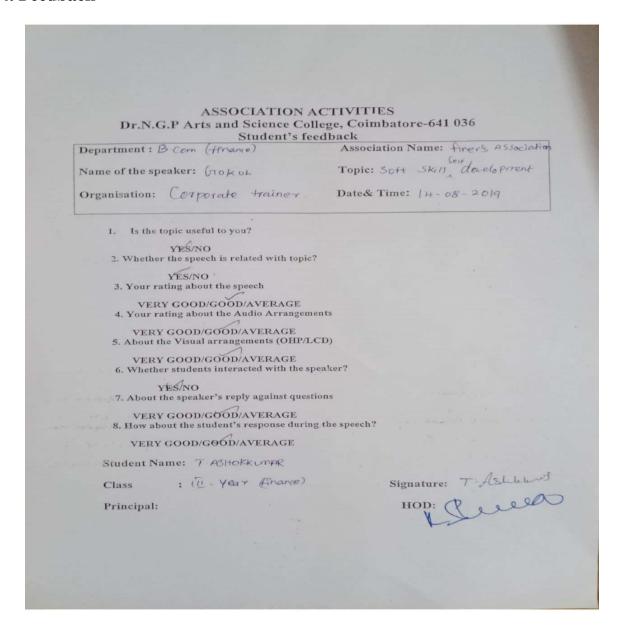

#### 4. Feedback

(An Autonomous Institution, Affiliated to Bharathiar University, Coimbatore)
Approved by Government of Tamil Nadu and Accredited by NAAC with 'A' Grade (2ndCycle)
Dr. N.G.P. – Kalapatti Road, Coimbatore-641048, Tamil Nadu, India
Web: www.drngpasc.ac.in |Email: info@drngpasc.ac.in | Phone: +91-422-2369100