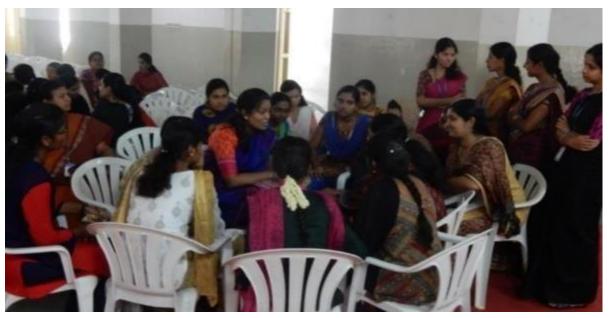

### 3. Photo

Students engaged in creating awareness Sukanya Samriddhi Yojana scheme to the public on 27.07.2019

(An Autonomous Institution, Affiliated to Bharathiar University, Coimbatore)
Approved by Government of Tamil Nadu and Accredited by NAAC with 'A' Grade (2ndCycle)
Dr. N.G.P. – Kalapatti Road, Coimbatore-641048, Tamil Nadu, India
Web: www.drngpasc.ac.in |Email: info@drngpasc.ac.in | Phone: +91-422-2369100

NAAC 3<sup>rd</sup> Cycle

Students engaged in creating awareness Sukanya Samriddhi Yojana scheme to the public on 27.07.2019

(An Autonomous Institution, Affiliated to Bharathiar University, Coimbatore)
Approved by Government of Tamil Nadu and Accredited by NAAC with 'A' Grade (2nd Cycle)
Dr. N.G.P. – Kalapatti Road, Coimbatore-641048, Tamil Nadu, India
Web: www.drngpasc.ac.in |Email: info@drngpasc.ac.in | Phone: +91-422-2369100