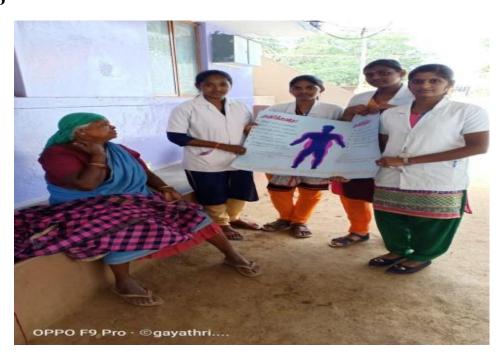

### 3. Photo

Students engaged in creating awareness Sukanya Samriddhi Yojana scheme to the public on 27.07.2019

(An Autonomous Institution, Affiliated to Bharathiar University, Coimbatore)
Approved by Government of Tamil Nadu and Accredited by NAAC with 'A' Grade (2ndCycle)
Dr. N.G.P. – Kalapatti Road, Coimbatore-641048, Tamil Nadu, India
Web: www.drngpasc.ac.in |Email: info@drngpasc.ac.in | Phone: +91-422-2369100