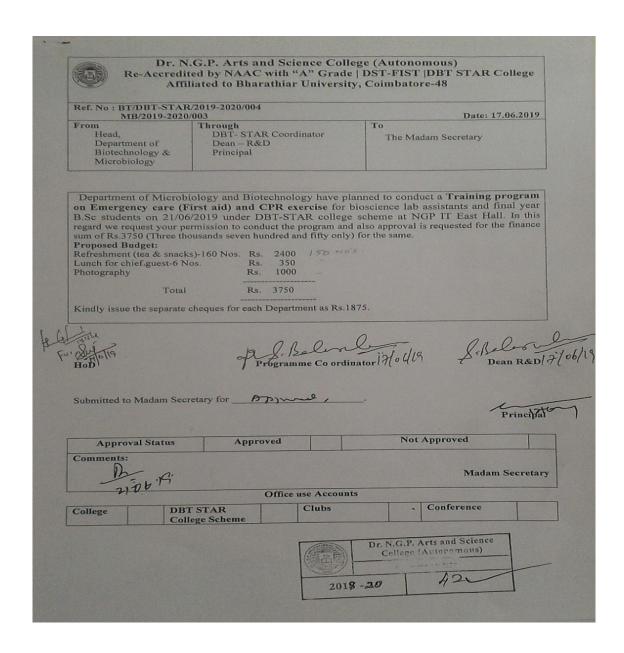

#### APPROVAL LETTER

Dr.N.G.P. Arts and Science College (Autonomous)
Re-Accredited by NAAC with "A" Grade | DBT STAR College
Affiliated to Bharathiar University, Colmbatore-48

| Ref. No: CM/2019-20/002        |          | Date: 24.07.2019 |
|--------------------------------|----------|------------------|
| From                           | Through  | То               |
| Dr. M. Prakash                 | The Dean | The Principal    |
| Professor & Head               |          |                  |
| Department of Commerce with CA |          |                  |

We are planning to organize an extension activity as outreach programme on 27<sup>th</sup> July 2019 in Karupparayam palayam and Veeriyam palayam, Coimbatore. In this regard, we expect your permission to conduct the programme and provide one college bus for transporting 60 students of B.Com.(CA). Kindly do the needful.