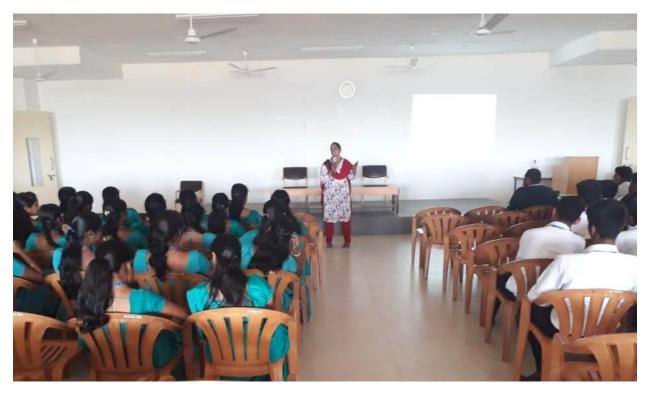

# 3. Photo

Soft skill for self-development for Their Career by Mr. M. C. Gokul on 14.08.2019.

(An Autonomous Institution, Affiliated to Bharathiar University, Coimbatore) Approved by Government of Tamil Nadu and Accredited by NAAC with 'A' Grade (2<sup>nd</sup>Cycle) Dr. N.G.P. - Kalapatti Road, Coimbatore-641048, Tamil Nadu, India