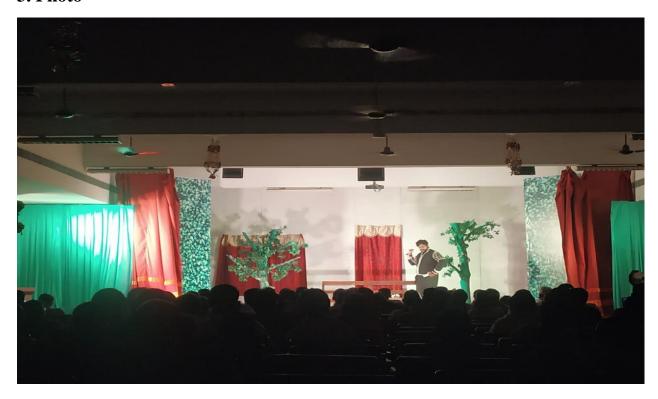

# 3. Photo

Soft skill for self-development for Their Career by Mr. M. C. Gokul on 14.08.2019.

(An Autonomous Institution, Affiliated to Bharathiar University, Coimbatore) Approved by Government of Tamil Nadu and Accredited by NAAC with 'A' Grade (2<sup>nd</sup>Cycle) Dr. N.G.P. - Kalapatti Road, Coimbatore-641048, Tamil Nadu, India