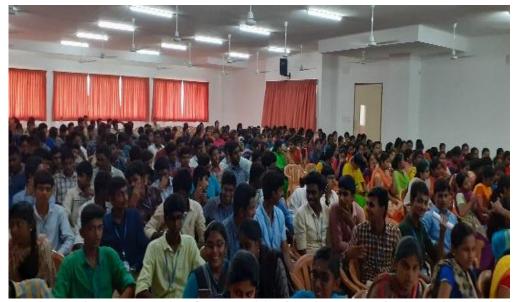

### 3. Photo

Students engaged in creating awareness Sukanya Samriddhi Yojana scheme to the public on 27.07.2019

(An Autonomous Institution, Affiliated to Bharathiar University, Coimbatore)
Approved by Government of Tamil Nadu and Accredited by NAAC with 'A' Grade (2ndCycle)
Dr. N.G.P. – Kalapatti Road, Coimbatore-641048, Tamil Nadu, India
Web: www.drngpasc.ac.in |Email: info@drngpasc.ac.in | Phone: +91-422-2369100

NAAC 3<sup>rd</sup> Cycle

Students engaged in creating awareness Sukanya Samriddhi Yojana scheme to the public on 27.07.2019

(An Autonomous Institution, Affiliated to Bharathiar University, Coimbatore)
Approved by Government of Tamil Nadu and Accredited by NAAC with 'A' Grade (2nd Cycle)
Dr. N.G.P. – Kalapatti Road, Coimbatore-641048, Tamil Nadu, India
Web: www.drngpasc.ac.in |Email: info@drngpasc.ac.in | Phone: +91-422-2369100