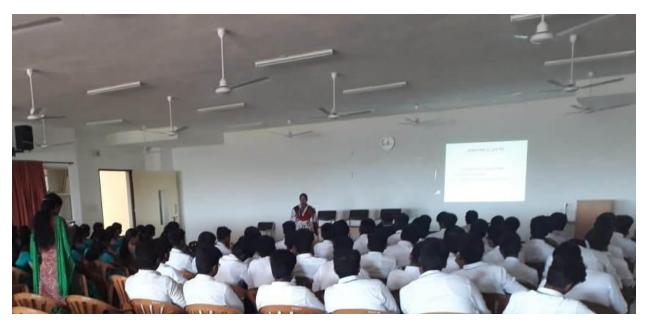

# 3. Photo

Soft skill for self-development for Their Career by Mr. M. C. Gokul on 14.08.2019.

(An Autonomous Institution, Affiliated to Bharathiar University, Coimbatore) Approved by Government of Tamil Nadu and Accredited by NAAC with 'A' Grade (2<sup>nd</sup>Cycle) Dr. N.G.P. - Kalapatti Road, Coimbatore-641048, Tamil Nadu, India