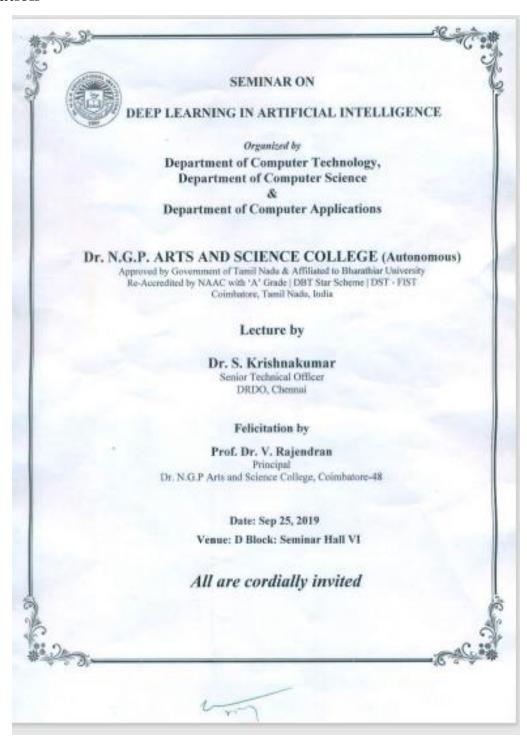

### 2. Invitation

# Dr. N. G. P. ARTS AND SCIENCE COLLEGE (Autonomous)

Approved by Government of Tamilnadu & Affiliated to Bharathiar University
Re-accredited by NAAC with "A" Grade I DBT Star College Scheme I DST -FIST
Coimbatore - 48

### **Awareness Programme**

on

Sukanya Samriddhi Yojana

Organized by

#### **COMRADE ASSOCIATION**

DEPARTMENT OF COMMERCE WITH COMPUTER APPLICATIONS

Felicitation by

Prof. Dr. V. RAJENDRAN

Principal

Dr. N. G. P. Arts and Science College (Autonomous)
Coimbatore - 48

On

Date: 27th July, 2019, Time: 10.00 a.m.

Venue: Karupparayan palayam and Veeriyam palayam

WINIT

All are cordially invited

(An Autonomous Institution, Affiliated to Bharathiar University, Coimbatore)
Approved by Government of Tamil Nadu and Accredited by NAAC with 'A' Grade (2ndCycle)
Dr. N.G.P. – Kalapatti Road, Coimbatore-641048, Tamil Nadu, India
Web: www.drngpasc.ac.in |Email: info@drngpasc.ac.in | Phone: +91-422-2369100