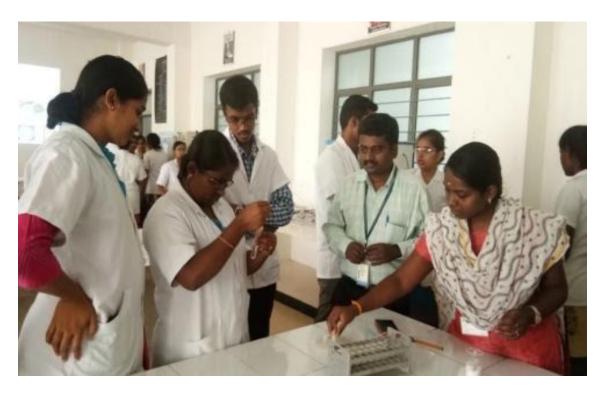

# 3. Photo

Soft skill for self-development for Their Career by Mr. M. C. Gokul on 14.08.2019.

(An Autonomous Institution, Affiliated to Bharathiar University, Coimbatore) Approved by Government of Tamil Nadu and Accredited by NAAC with 'A' Grade (2<sup>nd</sup>Cycle) Dr. N.G.P. - Kalapatti Road, Coimbatore-641048, Tamil Nadu, India