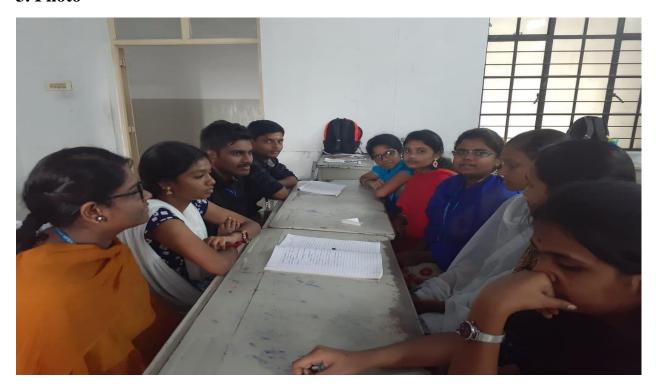

### 3. Photo

Students engaged in creating awareness Sukanya Samriddhi Yojana scheme to the public on 27.07.2019

(An Autonomous Institution, Affiliated to Bharathiar University, Coimbatore)
Approved by Government of Tamil Nadu and Accredited by NAAC with 'A' Grade (2ndCycle)
Dr. N.G.P. – Kalapatti Road, Coimbatore-641048, Tamil Nadu, India
Web: www.drngpasc.ac.in |Email: info@drngpasc.ac.in | Phone: +91-422-2369100

NAAC 3<sup>rd</sup> Cycle

Students engaged in creating awareness Sukanya Samriddhi Yojana scheme to the public on 27.07.2019

(An Autonomous Institution, Affiliated to Bharathiar University, Coimbatore)
Approved by Government of Tamil Nadu and Accredited by NAAC with 'A' Grade (2nd Cycle)
Dr. N.G.P. – Kalapatti Road, Coimbatore-641048, Tamil Nadu, India
Web: www.drngpasc.ac.in |Email: info@drngpasc.ac.in | Phone: +91-422-2369100