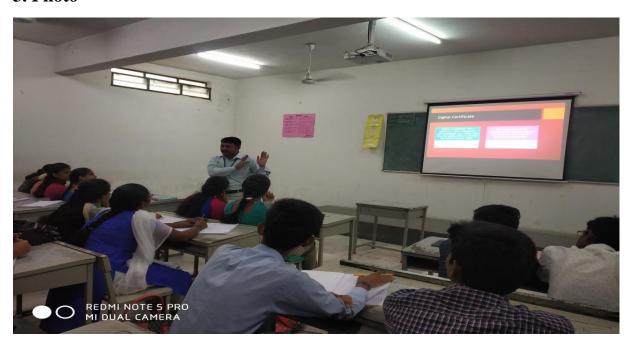

# 3. Photo

Soft skill for self-development for Their Career by Mr. M. C. Gokul on 14.08.2019.

(An Autonomous Institution, Affiliated to Bharathiar University, Coimbatore) Approved by Government of Tamil Nadu and Accredited by NAAC with 'A' Grade (2<sup>nd</sup>Cycle) Dr. N.G.P. - Kalapatti Road, Coimbatore-641048, Tamil Nadu, India