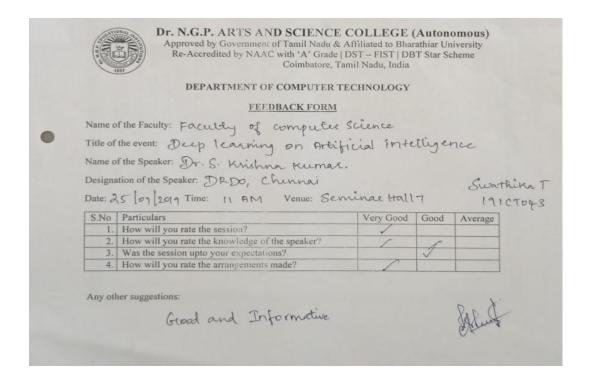

# 4. Feedback

| AWARENESS                                                                                               |
|---------------------------------------------------------------------------------------------------------|
| We Starled the bus at 9.30 an from our college                                                          |
| We reached Veeriyanpaleyan by 10.30 am                                                                  |
| We Students Spitted up into Various groups                                                              |
| and Started our activity                                                                                |
| our students had prepared Various posters and towners based on our topic and towners based on our topic |
| and towners based on our copie<br>Bakanya Banviddhi Yofana" for vereating awareners                     |
|                                                                                                         |
| -> The Gojana is mainly for gul the parents. We had reached out many people                             |
| through this program.                                                                                   |
| -> We shad a public awarents were the seaple of Veerry ampalayan the people of Veerry ampalayan         |
| We gave audoter areat time with the                                                                     |
| De had really a Suparalayan people of Veeriganpalayan at 2:30 pm.                                       |
| ahed the college                                                                                        |
| people of Veeriganpalayan  people of Veeriganpalayan  be one of the college at 2.30 pm.                 |