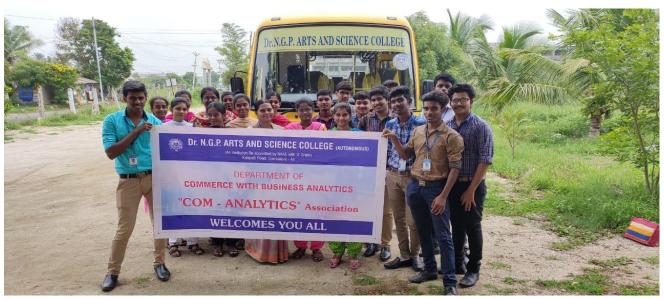

### 3. Photo

Students engaged in creating awareness Sukanya Samriddhi Yojana scheme to the public on 27.07.2019

(An Autonomous Institution, Affiliated to Bharathiar University, Coimbatore)
Approved by Government of Tamil Nadu and Accredited by NAAC with 'A' Grade (2ndCycle)
Dr. N.G.P. – Kalapatti Road, Coimbatore-641048, Tamil Nadu, India
Web: www.drngpasc.ac.in |Email: info@drngpasc.ac.in | Phone: +91-422-2369100

NAAC 3<sup>rd</sup> Cycle

Students engaged in creating awareness Sukanya Samriddhi Yojana scheme to the public on 27.07.2019

(An Autonomous Institution, Affiliated to Bharathiar University, Coimbatore)
Approved by Government of Tamil Nadu and Accredited by NAAC with 'A' Grade (2nd Cycle)
Dr. N.G.P. – Kalapatti Road, Coimbatore-641048, Tamil Nadu, India
Web: www.drngpasc.ac.in |Email: info@drngpasc.ac.in | Phone: +91-422-2369100