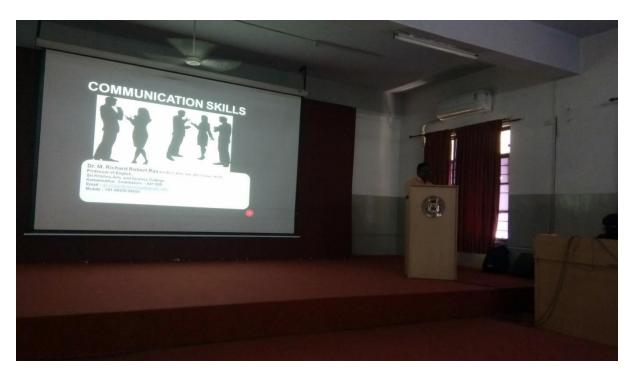

# 3. Photo

Soft skill for self-development for Their Career by Mr. M. C. Gokul on 14.08.2019.

(An Autonomous Institution, Affiliated to Bharathiar University, Coimbatore) Approved by Government of Tamil Nadu and Accredited by NAAC with 'A' Grade (2<sup>nd</sup>Cycle) Dr. N.G.P. - Kalapatti Road, Coimbatore-641048, Tamil Nadu, India