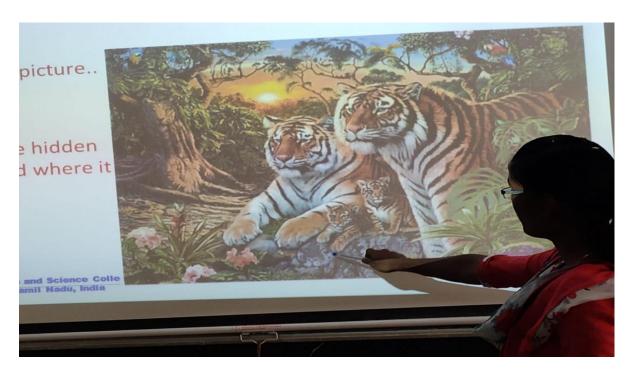

# 3. Photo

Soft skill for self-development for Their Career by Mr. M. C. Gokul on 14.08.2019.

(An Autonomous Institution, Affiliated to Bharathiar University, Coimbatore) Approved by Government of Tamil Nadu and Accredited by NAAC with 'A' Grade (2<sup>nd</sup>Cycle) Dr. N.G.P. - Kalapatti Road, Coimbatore-641048, Tamil Nadu, India